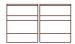

1 (1ARM&LHF) 83cm (W)

## 1.5 (1ARM&LHF) 103cm (W)

1S NO ARM 60cm (W)

1.5S NO ARM 80cm (W)

2S NO ARM 120cm (W)

2.5S NO ARM 160cm (W)

3S NO ARM 180cm (W)

STANDARD PLASTIC **LEG** 1.2cm (H)

Please note: Our products are handcrafted. Specifications shown in these line drawings are correct at the time of printing. Dimensions and specifications are subject to change and should be used as a general guide only.