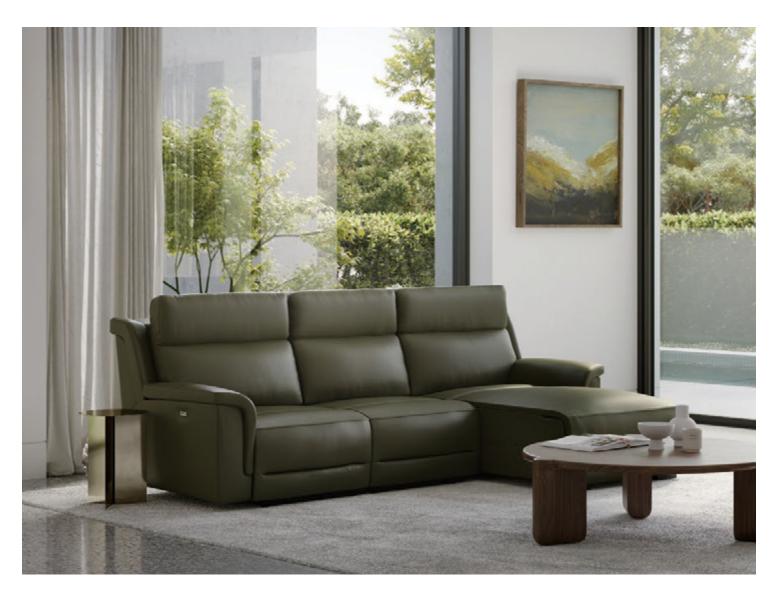

## **KOBE**

Poetry in motion.

PREMIUM QUALITY PREMIUM EXPERIENCE

25 YEAR STRUCTURAL WARRANTY

PROUDLY AUSTRALIAN OWNED BRAND

LIFT CHAIR OPTION

HOME THEATRE OPTION

Everything comes together beautifully in the Kobe range — a high back, padded arms and a range of configurations all designed for ultimate comfort.

## CUSTOM MADE FOR YOU

Available in 100% top grain leather in over 70 colors, together with a wide range of options from Linea Domo Select fabric range, as well as from local suppliers.

GALVANISED STEEL FRAME SEAT AND BACK Feelux products feature steel frames which are stronger, lighter and more durable.

INJECTION-MOULDED SEAT FOAM A superior foam for consistent comfort.

EHR 106cm (W)

DUAL MOTOR LIFT CHAIR 106cm (W)

1.5 EHR 126cm (W)

2 (EHREHR) 166cm (W)

2.5 (EHREHR) 206cm (W)

3 (EHREHR) 226cm (W)

EHR (1ARM&LHF) 83cm (W)