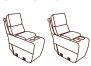

INJECTION-MOULDED SEAT FOAM A superior foam for consistent comfort.

EHR 106cm (W)

DUAL MOTOR LIFT CHAIR 106cm (W)

1.5 EHR 126cm (W)

2 (EHREHR) 166cm (W)

2.5 (EHREHR) 206cm (W)

3 (EHREHR) 226cm (W)

EHR (1ARM&LHF) 83cm (W)

All pieces with 1 arm are available either LHF or RHF.

1.5 (EHR) (1ARM&LHF) 103cm (W)

EHR NO ARM 60cm (W)

1.5 EHR NO ARM 80cm (W)

CORNER 120cm (W)

STRAIGHT H/T 42cm (W) STRAIGHT SMART H/T 42cm (W)

WEDGE H/T 38 / 52cm (W) WEDGE SMART H/T 38 / 52cm (W)