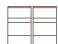

CHAISE (RHF) 98cm/105cm (W) 174cm (D)

1.5 (EHR) (1ARM&LHF) - 1.5 EHR NO ARM - CHAISE(RHF) 288cm (W) 174cm(D)

ARMCHAIR 106cm (W)

1.5 SEATER 126cm (W)

2 SEATER 166cm (W)

2.5 SEATER 206cm (W)

3 SEATER 226cm (W)