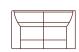

All pieces with 1 arm are available either LHF or RHF.

1.5 (EHR) (1ARM&LHF) 103cm (W)

EHR NO ARM 60cm (W)

1.5 EHR NO ARM 80cm (W)

CORNER 120cm (W)

STRAIGHT H/T 42cm (W) STRAIGHT SMART H/T 42cm (W)

WEDGE H/T 38 / 52cm (W) WEDGE SMART H/T 38 / 52cm (W)