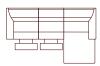

INJECTION-MOULDED SEAT FOAM A superior foam for consistent comfort.

EHR 106cm (W)

DUAL MOTOR LIFT CHAIR 106cm (W)

1.5 EHR 126cm (W)

2 (EHREHR) 166cm (W)

2.5 (EHREHR) 206cm (W)

3 (EHREHR) 226cm (W)

EHR (1ARM&LHF) 83cm (W)

All pieces with 1 arm are available either LHF or RHF.

1.5 (EHR) (1ARM&LHF) 103cm (W)

EHR NO ARM 60cm (W)

1.5 EHR NO ARM 80cm (W)

CORNER 120cm (W)

STRAIGHT H/T 42cm (W) STRAIGHT SMART H/T 42cm (W)

WEDGE H/T 38 / 52cm (W) WEDGE SMART H/T 38 / 52cm (W)

CHAISE (RHF) 98cm/105cm (W) 174cm (D)

1.5 (EHR) (1ARM&LHF) - 1.5 EHR NO ARM - CHAISE(RHF) 288cm (W) 174cm(D)

ARMCHAIR 106cm (W)

1.5 SEATER 126cm (W)

2 SEATER 166cm (W)

2.5 SEATER 206cm (W)

3 SEATER 226cm (W)