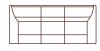

CHAISE (RHF) 98cm/105cm (W) 174cm (D)

1.5 (EHR) (1ARM&LHF) - 1.5 EHR NO ARM - CHAISE(RHF) 288cm (W) 174cm(D)

ARMCHAIR 106cm (W)

1.5 SEATER 126cm (W)

2 SEATER 166cm (W)

2.5 SEATER 206cm (W)

3 SEATER 226cm (W)