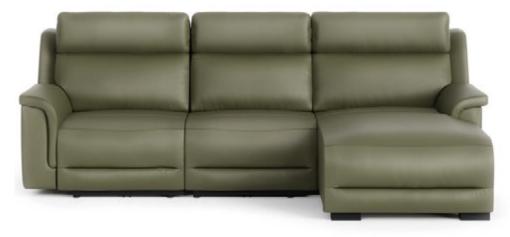

## **KOBE**

Poetry in motion.

PREMIUM QUALITY PREMIUM EXPERIENCE

25 YEAR STRUCTURAL WARRANTY

PROUDLY AUSTRALIAN OWNED BRAND

LIFT CHAIR OPTION

HOME THEATRE OPTION

Everything comes together beautifully in the Kobe range — a high back, padded arms and a range of configurations all designed for ultimate comfort.

CHAISE (RHF) 98cm/105cm (W) 174cm (D)

1.5 (EHR) (1ARM&LHF) - 1.5 EHR NO ARM - CHAISE(RHF) 288cm (W) 174cm(D)

ARMCHAIR 106cm (W)

1.5 SEATER 126cm (W)

2 SEATER 166cm (W)

2.5 SEATER 206cm (W)

3 SEATER 226cm (W)