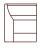

All pieces with 1 arm are available either LHF or RHF.

1.5 (EHR) (1ARM&LHF) 103cm (W)

EHR NO ARM 60cm (W)

1.5 EHR NO ARM 80cm (W)

CORNER 120cm (W)

STRAIGHT H/T 42cm (W) STRAIGHT SMART H/T 42cm (W)

WEDGE H/T 38 / 52cm (W) WEDGE SMART H/T 38 / 52cm (W)