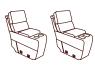

INJECTION-MOULDED SEAT FOAM A superior foam for consistent comfort.

EHR 106cm (W)

DUAL MOTOR LIFT CHAIR 106cm (W)

1.5 EHR 126cm (W)

2 (EHREHR) 166cm (W)

2.5 (EHREHR) 206cm (W)

3 (EHREHR) 226cm (W)

EHR (1ARM&LHF) 83cm (W)

All pieces with 1 arm are available either LHF or RHF.

1.5 (EHR) (1ARM&LHF) 103cm (W)

EHR NO ARM 60cm (W)

1.5 EHR NO ARM 80cm (W)

CORNER 120cm (W)

STRAIGHT H/T 42cm (W) STRAIGHT SMART H/T 42cm (W)

WEDGE H/T 38 / 52cm (W) WEDGE SMART H/T 38 / 52cm (W)