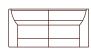

CHAISE (RHF) 98cm/105cm (W) 174cm (D)

1.5 (EHR) (1ARM&LHF) - 1.5 EHR NO ARM - CHAISE(RHF) 288cm (W) 174cm(D)

ARMCHAIR 106cm (W)

1.5 SEATER 126cm (W)

2 SEATER 166cm (W)

2.5 SEATER 206cm (W)

3 SEATER 226cm (W)