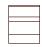

All pieces with 1 arm are available either LHF or RHF.

1.5 (EHR) (1ARM&LHF) 103cm (W)

EHR NO ARM 60cm (W)

1.5 EHR NO ARM 80cm (W)

CORNER 120cm (W)

STRAIGHT H/T 42cm (W) STRAIGHT SMART H/T 42cm (W)

WEDGE H/T 38 / 52cm (W) WEDGE SMART H/T 38 / 52cm (W)