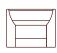

All pieces with 1 arm are available either LHF or RHF.

1.5 (EHR) (1ARM&LHF) 103cm (W)

EHR NO ARM 60cm (W)

1.5 EHR NO ARM 80cm (W)

CORNER 120cm (W)

STRAIGHT H/T 42cm (W) STRAIGHT SMART H/T 42cm (W)

WEDGE H/T 38 / 52cm (W) WEDGE SMART H/T 38 / 52cm (W)