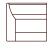

All pieces with 1 arm are available either LHF or RHF.

1.5 (EHR) (1ARM&LHF) 103cm (W)

EHR NO ARM 60cm (W)

1.5 EHR NO ARM 80cm (W)

CORNER 120cm (W)

STRAIGHT H/T 42cm (W) STRAIGHT SMART H/T 42cm (W)

WEDGE H/T 38 / 52cm (W) WEDGE SMART H/T 38 / 52cm (W)