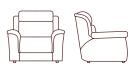

CHAISE (RHF) 98cm/105cm (W) 174cm (D)

1.5 (EHR) (1ARM&LHF) - 1.5 EHR NO ARM - CHAISE(RHF) 288cm (W) 174cm(D)

ARMCHAIR 106cm (W)

1.5 SEATER 126cm (W)

2 SEATER 166cm (W)

2.5 SEATER 206cm (W)

3 SEATER 226cm (W)

1 (1ARM&LHF) 83cm (W)

## 1.5 (1ARM&LHF) 103cm (W)

1S NO ARM 60cm (W)

1.5S NO ARM 80cm (W)

2S NO ARM 120cm (W)

2.5S NO ARM 160cm (W)

3S NO ARM 180cm (W)

STANDARD PLASTIC **LEG** 1.2cm (H)

Please note: Our products are handcrafted. Specifications shown in these line drawings are correct at the time of printing. Dimensions and specifications are subject to change and should be used as a general guide only.