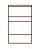

INJECTION-MOULDED SEAT FOAM A superior foam for consistent comfort.

EHR 106cm (W)

DUAL MOTOR LIFT CHAIR 106cm (W)

1.5 EHR 126cm (W)

2 (EHREHR) 166cm (W)

2.5 (EHREHR) 206cm (W)

3 (EHREHR) 226cm (W)

EHR (1ARM&LHF) 83cm (W)