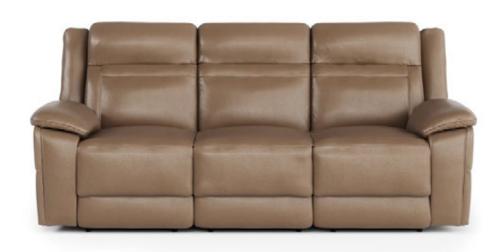

# LINEA DOMO



# **TEXAN**

Beautifully bold.

PREMIUM QUALITY PREMIUM EXPERIENCE

25 YEAR STRUCTURAL WARRANTY

PROUDLY AUSTRALIAN OWNED BRAND

**ELECTRIC RECLINER** 

LIFT CHAIR OPTION

HOME THEATRE OPTIONS

The Texan range brings all the character of classic lounge suite design to your home, backed by the confidence that only Linea Domo can deliver.

#### CUSTOM MADE FOR YOU

Available in 100% top grain leather in over 70 colors, together with a wide range of options from Linea Domo Select fabric range, as well as from local suppliers.

# GALVANISED STEEL FRAME SEAT

Feelux products feature steel frames which are stronger, lighter and more durable.

# INJECTION-MOULDED SEAT FOAM

A superior foam for consistent comfort.







#### ER 106cm (W)





#### DUAL MOTOR LIFT CHAIR 106cm (W)



#### 2 (ERER) 170cm (W)



# 2.5 (ERER) 210cm (W)



#### 3 (ERER) 230cm (W)



#### 2 (ERER) - STRAIGHT **SMART H/T** 212cm (W)



#### ER (1ARM&LHF) 85cm (W)



# 1.5ER (1ARM&LHF) 105cm (W)



# 2 (ER) (1ARM&LHF) 145cm (W)



#### 2.5 (ER) (1ARM&LHF) 185cm (W)



#### 3 (ER) (1ARM&LHF) 205cm (W)



# CHAISE (LHF) 105cm (W) 170cm (D)



0

1S NO ARM 60cm (W)



#### 1.5S NO ARM 80cm (W)



#### STRAIGHT SMART H/T 42cm (W) WEDGE SMART H/T 38 / 50cm (W)



# CORNER 120cm (W)



#### STANDARD PLASTIC LEG 1.2cm (H)





All pieces with 1 arm are available either LHF or RHF.

Please note: Our products are handcrafted. Specifications shown in these line drawings are correct at the time of printing. Dimensions and specifications ar