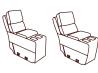

nge of options from Linea Domo Select fabric range, as well as from local suppliers.

# GALVANISED STEEL FRAME SEAT

Feelux products feature steel frames which are stronger, lighter and more durable.

# INJECTION-MOULDED SEAT FOAM

A superior foam for consistent comfort.







#### ER 106cm (W)





#### DUAL MOTOR LIFT CHAIR 106cm (W)



#### 2 (ERER) 170cm (W)



# 2.5 (ERER) 210cm (W)



#### 3 (ERER) 230cm (W)



#### 2 (ERER) - STRAIGHT **SMART H/T** 212cm (W)



#### ER (1ARM&LHF) 85cm (W)



# 1.5ER (1ARM&LHF) 105cm (W)



# 2 (ER) (1ARM&LHF) 145cm (W)



#### 2.5 (ER) (1ARM&LHF) 185cm (W)



#### 3 (ER) (1ARM&LHF) 205cm (W)



# CHAISE (LHF) 105cm (W) 170cm (D)



0

1S NO ARM 60cm (W)



#### 1.5S NO ARM 80cm (W)



#### STRAIGHT SMART H/T 42cm (W) WEDGE SMART H/T 38 / 50cm (W)



# CORNER 120cm (W)



#### STANDARD PLASTIC LEG 1.2cm (H)





All pieces with 1 arm are available either LHF or RHF.

Please note: Our products are handcrafted. Specifications shown in these line drawings are correct at the time of printing. Dimensions and specifications are subject to change and should be used as a general guide only.