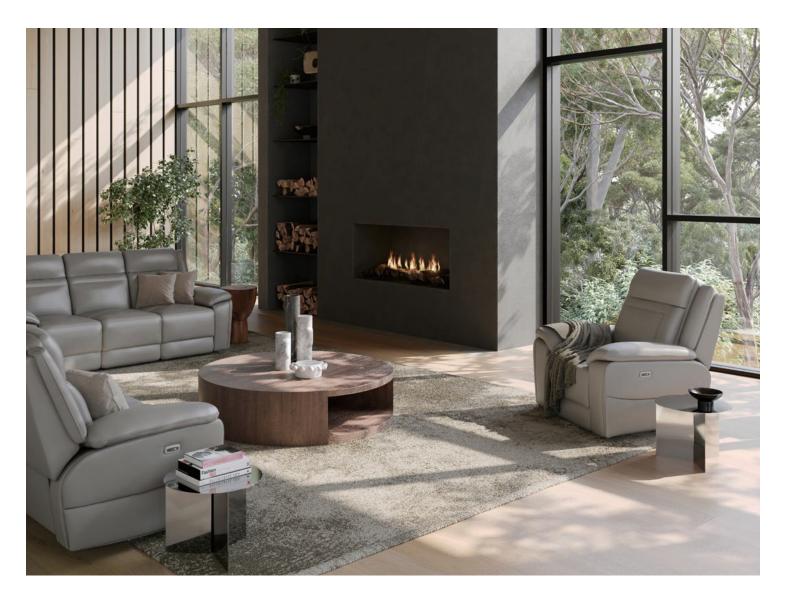

The Texan range brings all the character of classic lounge suite design to your home, backed by the confidence that only Linea Domo can deliver.

#### CUSTOM MADE FOR YOU

Available in 100% top grain leather in over 70 colors, together with a wide range of options from Linea Domo Select fabric range, as well as from local suppliers.

# GALVANISED STEEL FRAME SEAT

Feelux products feature steel frames which are stronger, lighter and more durable.

# INJECTION-MOULDED SEAT FOAM

A superior foam for consistent comfort.