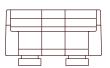

#### ER (1ARM&LHF) 85cm (W)

# 1.5ER (1ARM&LHF) 105cm (W)

# 2 (ER) (1ARM&LHF) 145cm (W)

#### 2.5 (ER) (1ARM&LHF) 185cm (W)

#### 3 (ER) (1ARM&LHF) 205cm (W)