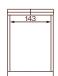

STEEL REINFORCED STRUCTURE
For superior strength and durability.

SUPER KING SIZE BED 230cm (W) 262cm (D)

KING SIZE BED 210cm (W) 262cm (D)

QUEEN SIZE BED 180cm (W) 262cm (D)

DOUBLE SIZE BED 165cm (W) 249cm (D)

KING SINGLE SIZE BED 135cm (W) 262cm (D)

SINGLE SIZE BED 119(W) 249cm (D)

BLANKET BOX (FOR KING SIZE BED) 150cm (W) 50cm (D) 55cm (H)

BLANKET BOX (FOR QUEEN SIZE BED) 120cm (W) 50cm (D) 55cm (H)

METAL LEG 13.5cm (H)