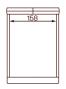

STEEL REINFORCED STRUCTURE
For superior strength and durability.

SUPER KING SIZE BED 230cm (W) 262cm (D)

KING SIZE BED 210cm (W) 262cm (D)

QUEEN SIZE BED 180cm (W) 262cm (D)

DOUBLE SIZE BED 165cm (W) 249cm (D)

KING SINGLE SIZE BED 135cm (W) 262cm (D)

SINGLE SIZE BED 119(W) 249cm (D)

BLANKET BOX (FOR KING SIZE BED) 150cm (W) 50cm (D) 55cm (H)

BLANKET BOX (FOR QUEEN SIZE BED) 120cm (W) 50cm (D) 55cm (H)

METAL LEG 13.5cm (H)