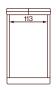

STEEL REINFORCED STRUCTURE
For superior strength and durability.

SUPER KING SIZE BED 230cm (W) 262cm (D)

KING SIZE BED 210cm (W) 262cm (D)

QUEEN SIZE BED 180cm (W) 262cm (D)

DOUBLE SIZE BED 165cm (W) 249cm (D)

KING SINGLE SIZE BED 135cm (W) 262cm (D)

SINGLE SIZE BED 119(W) 249cm (D)

BLANKET BOX (FOR KING SIZE BED) 150cm (W) 50cm (D) 55cm (H)

BLANKET BOX (FOR QUEEN SIZE BED) 120cm (W) 50cm (D) 55cm (H)

METAL LEG 13.5cm (H)