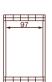

looking for in your bedroom.

STEEL REINFORCED STRUCTURE
For superior strength and durability.

SUPER KING SIZE BED 225cm (W) 270cm (D)

KING SIZE BED 205cm (W) 270cm (D)

QUEEN SIZE BED 175cm (W) 270cm (D)

DOUBLE SIZE BED 160cm (W) 257cm (D)