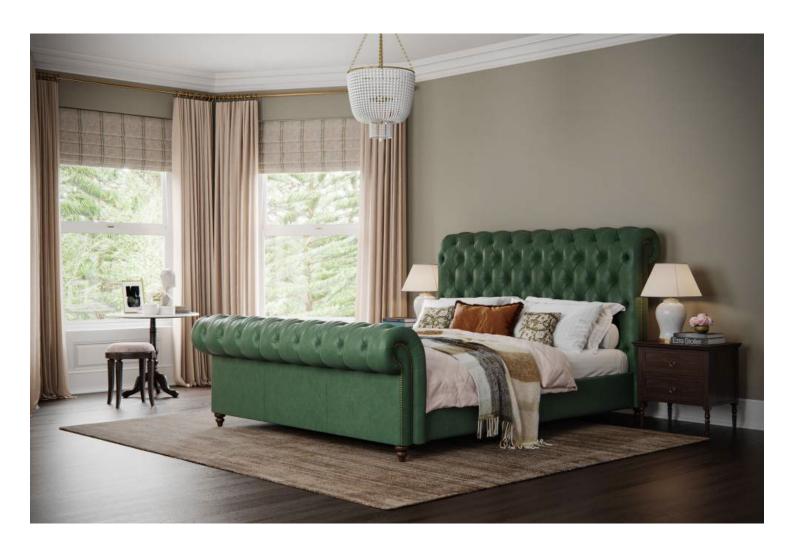

## **HEIRLOOM**

Charming classic.

PREMIUM QUALITY
PREMIUM EXCELLENCE

10 YEAR STRUCTURAL WARRANTY

PROUDLY AUSTRALIAN OWNED BRAND

CUSTOM MADE FOR YOU

Available in 100% top grain leather in over
70 colours or choice of fabrics.

that very special feel that you have been

The Heirloom bed represents everything that is timeless and classical. Embodied with generous scale and handcrafted excellence, the Heirloom bed will add

SIZES FOR THE WHOLE FAMILY From single to super king.

looking for in your bedroom.

STEEL REINFORCED STRUCTURE
For superior strength and durability.

SUPER KING SIZE BED 225cm (W) 270cm (D)

KING SIZE BED 205cm (W) 270cm (D)

QUEEN SIZE BED 175cm (W) 270cm (D)

DOUBLE SIZE BED 160cm (W) 257cm (D)