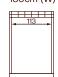

DOUBLE SIZE BED (WITH DOONA FOOT) 160cm (W) 241cm (D)

KING SINGLE SIZE BED (WITH DOONA FOOT) 130cm (W) 254cm (D)

SINGLE SIZE BED (WITH DOONA FOOT) 114cm (W) 241cm (D)

BLANKET BOX (FOR KING SIZE BED) 150cm (W) 50cm (D) 55cm (H)