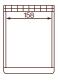

DOUBLE SIZE BED (WITH DOONA FOOT) 160cm (W) 241cm (D)

KING SINGLE SIZE BED (WITH DOONA FOOT) 130cm (W) 254cm (D)

SINGLE SIZE BED (WITH DOONA FOOT) 114cm (W) 241cm (D)

BLANKET BOX (FOR KING SIZE BED) 150cm (W) 50cm (D) 55cm (H)