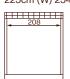

looking for in your bedroom.

STEEL REINFORCED STRUCTURE
For superior strength and durability.

SUPER KING SIZE BED 225cm (W) 270cm (D)

KING SIZE BED 205cm (W) 270cm (D)

QUEEN SIZE BED 175cm (W) 270cm (D)

DOUBLE SIZE BED 160cm (W) 257cm (D)