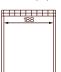

KING SINGLE SIZE BED 130cm (W) 270cm (D)

SINGLE SIZE BED 114(W) 257cm (D)

SUPER KING SIZE BED (WITH DOONA FOOT) 225cm (W) 254cm (D)

KING SIZE BED (WITH DOONA FOOT) 205cm (W) 254cm (D)

QUEEN SIZE BED (WITH DOONA FOOT) 175cm (W) 254cm (D)