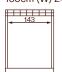

looking for in your bedroom.

STEEL REINFORCED STRUCTURE
For superior strength and durability.

SUPER KING SIZE BED 225cm (W) 270cm (D)

KING SIZE BED 205cm (W) 270cm (D)

QUEEN SIZE BED 175cm (W) 270cm (D)

DOUBLE SIZE BED 160cm (W) 257cm (D)