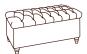

DOUBLE SIZE BED (WITH DOONA FOOT) 160cm (W) 241cm (D)

KING SINGLE SIZE BED (WITH DOONA FOOT) 130cm (W) 254cm (D)

SINGLE SIZE BED (WITH DOONA FOOT) 114cm (W) 241cm (D)

BLANKET BOX (FOR KING SIZE BED) 150cm (W) 50cm (D) 55cm (H)

BLANKET BOX (FOR QUEEN SIZE BED) 120cm (W) 50cm (D) 55cm (H)

TIMBER LEG 11cm (H)

Please note: Our products are handcrafted. Specifications shown in these line drawings are correct at the time of printing. Dimensions and specifications are subject to change and should be used as a general guide only.