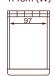

KING SINGLE SIZE BED 130cm (W) 270cm (D)

SINGLE SIZE BED 114(W) 257cm (D)

SUPER KING SIZE BED (WITH DOONA FOOT) 225cm (W) 254cm (D)

KING SIZE BED (WITH DOONA FOOT) 205cm (W) 254cm (D)

QUEEN SIZE BED (WITH DOONA FOOT) 175cm (W) 254cm (D)