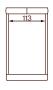

DOUBLE SIZE BED 158cm (W) 241cm (D)

KING SINGLE SIZE BED 128cm (W) 254cm (D)

SINGLE SIZE BED 112(W) 241cm (D)

BLANKET BOX (FOR KING SIZE BED) 150cm (W) 50cm (D) 55cm (H)

BLANKET BOX (FOR QUEEN SIZE BED) 120cm (W) 50cm (D) 55cm (H)