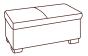

DOUBLE SIZE BED 158cm (W) 241cm (D)

KING SINGLE SIZE BED 128cm (W) 254cm (D)

SINGLE SIZE BED 112(W) 241cm (D)

BLANKET BOX (FOR KING SIZE BED) 150cm (W) 50cm (D) 55cm (H)

BLANKET BOX (FOR QUEEN SIZE BED) 120cm (W) 50cm (D) 55cm (H)