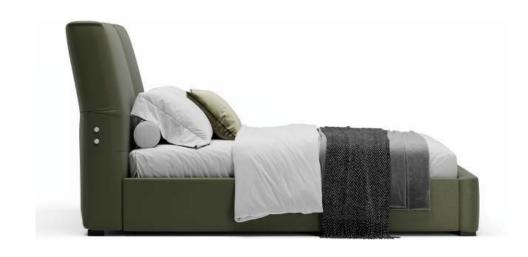

## **LORENZO**

Understated sophistication.

PREMIUM QUALITY PREMIUM EXCELLENCE

10 YEAR STRUCTURAL WARRANTY

PROUDLY AUSTRALIAN

**OWNED BRAND** 

The Lorenzo bed will bring that zing and zest into any bedroom. Clean lines and modern contemporary styling mean that it will easily suit most architectural home designs.

## MORE FUNCTIONALITY

Available with slats, power lift storage and gas lift storage.

The dimension is same for all functions.

SUPER KING SIZE BED 223cm (W) 254cm (D)

KING SIZE BED 203cm (W) 254cm (D)

QUEEN SIZE BED 173cm (W) 254cm (D)