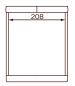

## MORE FUNCTIONALITY

Available with slats, power lift storage and gas lift storage.

The dimension is same for all functions.

SUPER KING SIZE BED 223cm (W) 254cm (D)

KING SIZE BED 203cm (W) 254cm (D)

QUEEN SIZE BED 173cm (W) 254cm (D)