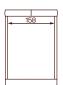

DOUBLE SIZE BED 158cm (W) 241cm (D)

KING SINGLE SIZE BED 128cm (W) 254cm (D)

SINGLE SIZE BED 112(W) 241cm (D)

BLANKET BOX (FOR KING SIZE BED) 150cm (W) 50cm (D) 55cm (H)

BLANKET BOX (FOR QUEEN SIZE BED) 120cm (W) 50cm (D) 55cm (H)