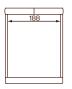

## MORE FUNCTIONALITY

Available with slats, power lift storage and gas lift storage.

The dimension is same for all functions.

SUPER KING SIZE BED 223cm (W) 254cm (D)

KING SIZE BED 203cm (W) 254cm (D)

QUEEN SIZE BED 173cm (W) 254cm (D)