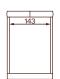

DOUBLE SIZE BED 158cm (W) 241cm (D)

KING SINGLE SIZE BED 128cm (W) 254cm (D)

SINGLE SIZE BED 112(W) 241cm (D)

BLANKET BOX (FOR KING SIZE BED) 150cm (W) 50cm (D) 55cm (H)

BLANKET BOX (FOR QUEEN SIZE BED) 120cm (W) 50cm (D) 55cm (H)