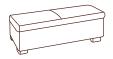

DOUBLE SIZE BED 158cm (W) 241cm (D)

KING SINGLE SIZE BED 128cm (W) 254cm (D)

SINGLE SIZE BED 112(W) 241cm (D)

BLANKET BOX (FOR KING SIZE BED) 150cm (W) 50cm (D) 55cm (H)

BLANKET BOX (FOR QUEEN SIZE BED) 120cm (W) 50cm (D) 55cm (H)