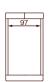

DOUBLE SIZE BED 158cm (W) 241cm (D)

KING SINGLE SIZE BED 128cm (W) 254cm (D)

SINGLE SIZE BED 112(W) 241cm (D)

BLANKET BOX (FOR KING SIZE BED) 150cm (W) 50cm (D) 55cm (H)

BLANKET BOX (FOR QUEEN SIZE BED) 120cm (W) 50cm (D) 55cm (H)