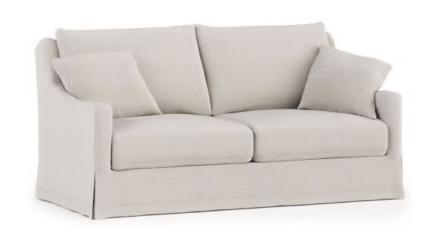

#### 2 SEATER 144cm (W)

#### 2.5 SEATER 185cm (W)

#### 3 SEATER 206cm (W)

#### 3.5 SEATER 240cm (W)