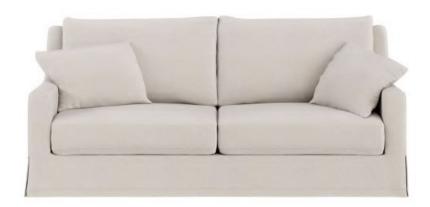

#### 2 SEATER 144cm (W)

#### 2.5 SEATER 185cm (W)

#### 3 SEATER 206cm (W)

#### 3.5 SEATER 240cm (W)