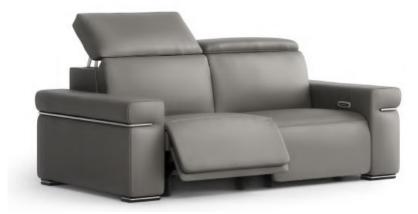

### ELECTRIC RECLINER 132cm (W)

2 (ERER) 210cm (W)

3 (ERER) 288cm (W)

ARMCHAIR 132cm (W)

2 SEATER 210cm (W)

3 SEATER 288cm (W)

ER (1ARM&LHF) 105cm (W)

2 (ER) (1ARM&LHF) 183cm (W)

3 (ER) (1ARM&LHF)261cm (W)

CHAISE (LHF) 103cm (W) 176cm (D)

1S NO ARM 78cm (W)

PROFILE CORNER (STANDARD) 144cm (W)

SQUARE CORNER (OPTIONAL) 144cm (W)

WEDGE H/T 32 / 42cm (W) 120cm (D) 73cm (H) WEDGE SMART H/T 42 / 52cm (W) 120cm (D) 73cm (H)