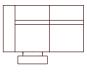

### ELECTRIC RECLINER 132cm (W)

2 (ERER) 210cm (W)

3 (ERER) 288cm (W)

ARMCHAIR 132cm (W)

2 SEATER 210cm (W)

3 SEATER 288cm (W)

ER (1ARM&LHF) 105cm (W)

2 (ER) (1ARM&LHF) 183cm (W)

3 (ER) (1ARM&LHF)261cm (W)

CHAISE (LHF) 103cm (W) 176cm (D)

1S NO ARM 78cm (W)

PROFILE CORNER (STANDARD) 144cm (W)

SQUARE CORNER (OPTIONAL) 144cm (W)

WEDGE H/T 32 / 42cm (W) 120cm (D) 73cm (H) WEDGE SMART H/T 42 / 52cm (W) 120cm (D) 73cm (H)