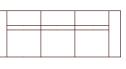

### ELECTRIC RECLINER 132cm (W)

2 (ERER) 210cm (W)

3 (ERER) 288cm (W)

ARMCHAIR 132cm (W)

2 SEATER 210cm (W)

3 SEATER 288cm (W)

ER (1ARM&LHF) 105cm (W)

2 (ER) (1ARM&LHF) 183cm (W)

3 (ER) (1ARM&LHF)261cm (W)

CHAISE (LHF) 103cm (W) 176cm (D)

1S NO ARM 78cm (W)

PROFILE CORNER (STANDARD) 144cm (W)

SQUARE CORNER (OPTIONAL) 144cm (W)

WEDGE H/T 32 / 42cm (W) 120cm (D) 73cm (H) WEDGE SMART H/T 42 / 52cm (W) 120cm (D) 73cm (H)