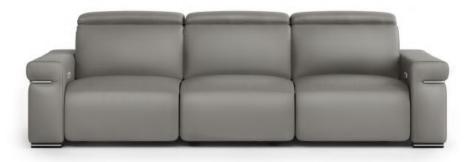

### ELECTRIC RECLINER 132cm (W)

2 (ERER) 210cm (W)

3 (ERER) 288cm (W)

ARMCHAIR 132cm (W)

2 SEATER 210cm (W)

3 SEATER 288cm (W)

ER (1ARM&LHF) 105cm (W)

2 (ER) (1ARM&LHF) 183cm (W)

3 (ER) (1ARM&LHF)261cm (W)

CHAISE (LHF) 103cm (W) 176cm (D)

1S NO ARM 78cm (W)

PROFILE CORNER (STANDARD) 144cm (W)

SQUARE CORNER (OPTIONAL) 144cm (W)

WEDGE H/T 32 / 42cm (W) 120cm (D) 73cm (H) WEDGE SMART H/T 42 / 52cm (W) 120cm (D) 73cm (H)