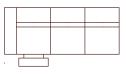

3 (ER) (1ARM&LHF)261cm (W)

CHAISE (LHF) 103cm (W) 176cm (D)

1S NO ARM 78cm (W)

PROFILE CORNER (STANDARD) 144cm (W)

SQUARE CORNER (OPTIONAL) 144cm (W)

WEDGE H/T 32 / 42cm (W) 120cm (D) 73cm (H) WEDGE SMART H/T 42 / 52cm (W) 120cm (D) 73cm (H)