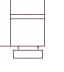

STRAIGHT H/T STRAIGHT SMART H/T 42cm (W) 120cm (D) 73cm (H)

OTTOMAN 90cm (W) 90cm (D)