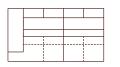

3 SEATER 293cm (W)

2.5 SEATER 238cm (W)

2 SEATER 218cm (W)

1.5 SEATER 153cm (W)

ARMCHAIR 143cm (W)

2.5S (1ARM&LHF) 204cm (W)

2S (1ARM&LHF) 184cm (W)

1.5S (1ARM&LHF) 119cm (W)

3.5 SEATER 323cm (W)

CORNER 124cm (W) 124cm (D)

CHAISE (LHF) 114cm (W) 236cm (D)

3.5S (1ARM&LHF) 289cm (W)

| 1 1 |  |  |  |  |  |  |
|-----|--|--|--|--|--|--|
|     |  |  |  |  |  |  |
|     |  |  |  |  |  |  |
|     |  |  |  |  |  |  |

3S (1ARM&LHF) 259cm (W)

OTTOMAN 114cm (W) 114cm (D)

METAL LEG 15cm (H)

All pieces with 1 arm are

available either LHF or RHF.

Special "Adjustable Back for Seat Depth Extension" function is on all combinations EXCEPT for the Chaise corner back. Please note: Our products are handcrafted. Specifications shown in these line drawings are correct at the time of printing. Dimensions and specifications are subject to change and should be used as a general guide only.