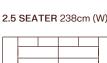

3 SEATER 293cm (W)

2.5 SEATER 238cm (W)

2 SEATER 218cm (W)

1.5 SEATER 153cm (W)

ARMCHAIR 143cm (W)

2.5S (1ARM&LHF) 204cm (W)

2S (1ARM&LHF) 184cm (W)

1.5S (1ARM&LHF) 119cm (W)