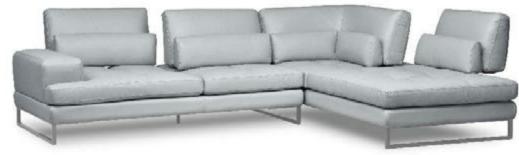

## ALCHEMY

PREMIUM QUALITY PREMIUM EXPERIENCE

10 YEAR STRUCTURAL WARRANTY

PROUDLY AUSTRALIAN OWNED BRAND

lineadomo.com.au

Bold Expression.

The Alchemy range is designed to captivate and elevate any room. Crafted for the modern connoisseur, its sleek lines and daring design elements exude confidence and sophistication.

Experience ultimate comfort with the Alchemy featuring the innovative "Adjustable Seat Depth Extension" function. Transforming your standard seat into a luxuriously deep and cozy oasis with ease.

## CUSTOM MADE FOR YOU

Available in 100% top grain leather in over 70 colors, together with a wide range of options from Linea Domo Select fabric range, as well as from local suppliers.

GALVANISED STEEL FRAME SEAT AND BACK Steel frames are stronger, lighter and more durable.

3 SEATER 293cm (W)

2.5 SEATER 238cm (W)

2 SEATER 218cm (W)

1.5 SEATER 153cm (W)

ARMCHAIR 143cm (W)

2.5S (1ARM&LHF) 204cm (W)

2S (1ARM&LHF) 184cm (W)

1.5S (1ARM&LHF) 119cm (W)

3.5 SEATER 323cm (W)

CORNER 124cm (W) 124cm (D)

CHAISE (LHF) 114cm (W) 236cm (D)

3.5S (1ARM&LHF) 289cm (W)

| 1 1 |  |  |  |  |  |  |
|-----|--|--|--|--|--|--|
|     |  |  |  |  |  |  |
|     |  |  |  |  |  |  |
|     |  |  |  |  |  |  |

3S (1ARM&LHF) 259cm (W)

OTTOMAN 114cm (W) 114cm (D)

METAL LEG 15cm (H)

All pieces with 1 arm are

available either LHF or RHF.

Special "Adjustable Back for Seat Depth Extension" function is on all combinations EXCEPT for the Chaise corner back. Please note: Our products are handcrafted. Specifications shown in these line drawings are correct at the time of printing. Dimensions and specifications are subject to change and should be used as a general guide only.

ALCHEMY DIMENSIONS OVERALL HEIGHT 90cm SEAT HEIGHT 46cm OVERALL DEPTH 110cm SEAT DEPTH 60cm

\*\*OVERALL DEPTH AFTER EXTENSION 146cm \*\*SEAT DEPTH AFTER EXTENSION