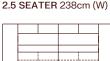

3 SEATER 293cm (W)

2.5 SEATER 238cm (W)

2 SEATER 218cm (W)

1.5 SEATER 153cm (W)

ARMCHAIR 143cm (W)

2.5S (1ARM&LHF) 204cm (W)

2S (1ARM&LHF) 184cm (W)

1.5S (1ARM&LHF) 119cm (W)