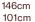

ALCHEMY DIMENSIONS OVERALL HEIGHT 90cm SEAT HEIGHT 46cm OVERALL DEPTH 110cm SEAT DEPTH 60cm

\*\*OVERALL DEPTH AFTER EXTENSION 146cm \*\*SEAT DEPTH AFTER EXTENSION