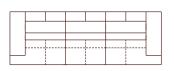

3 SEATER 293cm (W)

2.5 SEATER 238cm (W)

2 SEATER 218cm (W)

1.5 SEATER 153cm (W)

ARMCHAIR 143cm (W)

2.5S (1ARM&LHF) 204cm (W)

2S (1ARM&LHF) 184cm (W)

1.5S (1ARM&LHF) 119cm (W)

3.5 SEATER 323cm (W)

CORNER 124cm (W) 124cm (D)

CHAISE (LHF) 114cm (W) 236cm (D)

3.5S (1ARM&LHF) 289cm (W)

| 1 1 |  |  |  |  |  |  |
|-----|--|--|--|--|--|--|
|     |  |  |  |  |  |  |
|     |  |  |  |  |  |  |
|     |  |  |  |  |  |  |

3S (1ARM&LHF) 259cm (W)

OTTOMAN 114cm (W) 114cm (D)

METAL LEG 15cm (H)

All pieces with 1 arm are

available either LHF or RHF.

Special "Adjustable Back for Seat Depth Extension" function is on all combinations EXCEPT for the Chaise corner back. Please note: Our products are handcrafted. Specifications shown in these line drawings are correct at the time of printing. Dimensions and specifications are subject to change and should be used as a general guide only.