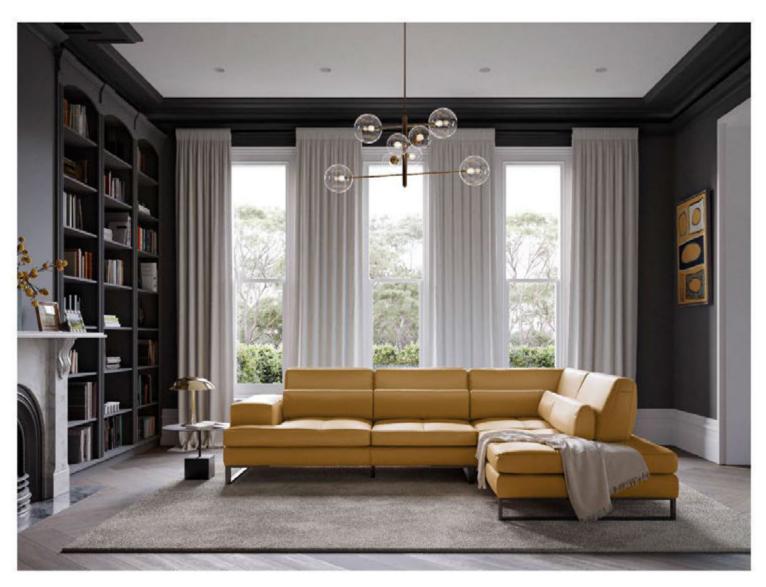

## ALCHEMY

PREMIUM QUALITY PREMIUM EXPERIENCE

10 YEAR STRUCTURAL WARRANTY

PROUDLY AUSTRALIAN OWNED BRAND

lineadomo.com.au

Bold Expression.

The Alchemy range is designed to captivate and elevate any room. Crafted for the modern connoisseur, its sleek lines and daring design elements exude confidence and sophistication.

Experience ultimate comfort with the Alchemy featuring the innovative "Adjustable Seat Depth Extension" function. Transforming your standard seat into a luxuriously deep and cozy oasis with ease.

## CUSTOM MADE FOR YOU

Available in 100% top grain leather in over 70 colors, together with a wide range of options from Linea Domo Select fabric range, as well as from local suppliers.

GALVANISED STEEL FRAME SEAT AND BACK Steel frames are stronger, lighter and more durable.