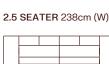

3 SEATER 293cm (W)

2.5 SEATER 238cm (W)

2 SEATER 218cm (W)

1.5 SEATER 153cm (W)

ARMCHAIR 143cm (W)

2.5S (1ARM&LHF) 204cm (W)

2S (1ARM&LHF) 184cm (W)

1.5S (1ARM&LHF) 119cm (W)