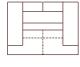

3 SEATER 293cm (W)

2.5 SEATER 238cm (W)

2 SEATER 218cm (W)

1.5 SEATER 153cm (W)

ARMCHAIR 143cm (W)

2.5S (1ARM&LHF) 204cm (W)

2S (1ARM&LHF) 184cm (W)

1.5S (1ARM&LHF) 119cm (W)

3.5 SEATER 323cm (W)

CORNER 124cm (W) 124cm (D)

CHAISE (LHF) 114cm (W) 236cm (D)

3.5S (1ARM&LHF) 289cm (W)

| 1 1 |  |  |  |  |  |  |
|-----|--|--|--|--|--|--|
|     |  |  |  |  |  |  |
|     |  |  |  |  |  |  |
|     |  |  |  |  |  |  |

3S (1ARM&LHF) 259cm (W)

OTTOMAN 114cm (W) 114cm (D)

METAL LEG 15cm (H)

All pieces with 1 arm are

available either LHF or RHF.

Special "Adjustable Back for Seat Depth Extension" function is on all combinations EXCEPT for the Chaise corner back. Please note: Our products are handcrafted. Specifications shown in these line drawings are correct at the time of printing. Dimensions and specifications are subject to change and should be used as a general guide only.

ALCHEMY DIMENSIONS OVERALL HEIGHT 90cm SEAT HEIGHT 46cm OVERALL DEPTH 110cm SEAT DEPTH 60cm

\*\*OVERALL DEPTH AFTER EXTENSION 146cm \*\*SEAT DEPTH AFTER EXTENSION