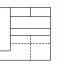

3 SEATER 293cm (W)

2.5 SEATER 238cm (W)

2 SEATER 218cm (W)

1.5 SEATER 153cm (W)

ARMCHAIR 143cm (W)

2.5S (1ARM&LHF) 204cm (W)

2S (1ARM&LHF) 184cm (W)

1.5S (1ARM&LHF) 119cm (W)

3.5 SEATER 323cm (W)

CORNER 124cm (W) 124cm (D)

CHAISE (LHF) 114cm (W) 236cm (D)

3.5S (1ARM&LHF) 289cm (W)

| 1 1 |  |  |  |  |  |  |
|-----|--|--|--|--|--|--|
|     |  |  |  |  |  |  |
|     |  |  |  |  |  |  |
|     |  |  |  |  |  |  |

3S (1ARM&LHF) 259cm (W)

OTTOMAN 114cm (W) 114cm (D)

METAL LEG 15cm (H)

All pieces with 1 arm are

available either LHF or RHF.

Special "Adjustable Back for Seat Depth Extension" function is on all combinations EXCEPT for the Chaise corner back. Please note: Our products are handcrafted. Specifications shown in these line drawings are correct at the time of printing. Dimensions and specifications are subject to change and should be used as a general guide only.