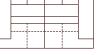

3 SEATER 293cm (W)

2.5 SEATER 238cm (W)

2 SEATER 218cm (W)

1.5 SEATER 153cm (W)

ARMCHAIR 143cm (W)

2.5S (1ARM&LHF) 204cm (W)

2S (1ARM&LHF) 184cm (W)

1.5S (1ARM&LHF) 119cm (W)

3.5 SEATER 323cm (W)

CORNER 124cm (W) 124cm (D)

CHAISE (LHF) 114cm (W) 236cm (D)

3.5S (1ARM&LHF) 289cm (W)

| 1 1 |  |  |  |  |  |  |
|-----|--|--|--|--|--|--|
|     |  |  |  |  |  |  |
|     |  |  |  |  |  |  |
|     |  |  |  |  |  |  |

3S (1ARM&LHF) 259cm (W)

OTTOMAN 114cm (W) 114cm (D)

METAL LEG 15cm (H)

All pieces with 1 arm are

available either LHF or RHF.

Special "Adjustable Back for Seat Depth Extension" function is on all combinations EXCEPT for the Chaise corner back. Please note: Our products are handcrafted. Specifications shown in these line drawings are correct at the time of printing. Dimensions and specifications are subject to change and should be used as a general guide only.

ALCHEMY DIMENSIONS OVERALL HEIGHT 90cm SEAT HEIGHT 46cm OVERALL DEPTH 110cm SEAT DEPTH 60cm

\*\*OVERALL DEPTH AFTER EXTENSION 146cm \*\*SEAT DEPTH AFTER EXTENSION