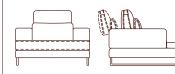

Experience ultimate comfort with the Alchemy featuring the innovative "Adjustable Seat Depth Extension" function. Transforming your standard seat into a luxuriously deep and cozy oasis with ease.

3S (1ARM&LHF) 259cm (W)

OTTOMAN 114cm (W) 114cm (D)

METAL LEG 15cm (H)

All pieces with 1 arm are

available either LHF or RHF.

Special "Adjustable Back for Seat Depth Extension" function is on all combinations EXCEPT for the Chaise corner back. Please note: Our products are handcrafted. Specifications shown in these line drawings are correct at the time of printing. Dimensions and specifications are subject to change and should be used as a general guide only.

ALCHEMY DIMENSIONS OVERALL HEIGHT 90cm SEAT HEIGHT 46cm OVERALL DEPTH 110cm SEAT DEPTH 60cm

\*\*OVERALL DEPTH AFTER EXTENSION 146cm \*\*SEAT DEPTH AFTER EXTENSION