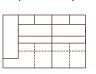

3 SEATER 293cm (W)

2.5 SEATER 238cm (W)

2 SEATER 218cm (W)

1.5 SEATER 153cm (W)

ARMCHAIR 143cm (W)

2.5S (1ARM&LHF) 204cm (W)

2S (1ARM&LHF) 184cm (W)

1.5S (1ARM&LHF) 119cm (W)

3.5 SEATER 323cm (W)

CORNER 124cm (W) 124cm (D)

CHAISE (LHF) 114cm (W) 236cm (D)

3.5S (1ARM&LHF) 289cm (W)

| 1 1 |  |  |  |  |  |  |
|-----|--|--|--|--|--|--|
|     |  |  |  |  |  |  |
|     |  |  |  |  |  |  |
|     |  |  |  |  |  |  |

3S (1ARM&LHF) 259cm (W)

OTTOMAN 114cm (W) 114cm (D)

METAL LEG 15cm (H)

All pieces with 1 arm are

available either LHF or RHF.

Special "Adjustable Back for Seat Depth Extension" function is on all combinations EXCEPT for the Chaise corner back. Please note: Our products are handcrafted. Specifications shown in these line drawings are correct at the time of printing. Dimensions and specifications are subject to change and should be used as a general guide only.