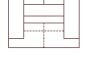

3 SEATER 293cm (W)

2.5 SEATER 238cm (W)

2 SEATER 218cm (W)

1.5 SEATER 153cm (W)

ARMCHAIR 143cm (W)

2.5S (1ARM&LHF) 204cm (W)

2S (1ARM&LHF) 184cm (W)

1.5S (1ARM&LHF) 119cm (W)

3.5 SEATER 323cm (W)

CORNER 124cm (W) 124cm (D)

CHAISE (LHF) 114cm (W) 236cm (D)

3.5S (1ARM&LHF) 289cm (W)

| 1 1 |  |  |  |  |  |  |
|-----|--|--|--|--|--|--|
|     |  |  |  |  |  |  |
|     |  |  |  |  |  |  |
|     |  |  |  |  |  |  |

3S (1ARM&LHF) 259cm (W)

OTTOMAN 114cm (W) 114cm (D)

METAL LEG 15cm (H)

All pieces with 1 arm are

available either LHF or RHF.

Special "Adjustable Back for Seat Depth Extension" function is on all combinations EXCEPT for the Chaise corner back. Please note: Our products are handcrafted. Specifications shown in these line drawings are correct at the time of printing. Dimensions and specifications are subject to change and should be used as a general guide only.

ALCHEMY DIMENSIONS OVERALL HEIGHT 90cm SEAT HEIGHT 46cm OVERALL DEPTH 110cm SEAT DEPTH 60cm

\*\*OVERALL DEPTH AFTER EXTENSION 146cm \*\*SEAT DEPTH AFTER EXTENSION