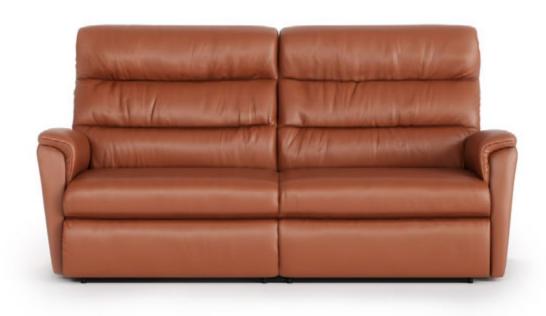

# CISCO

Recliner luxury.

PREMIUM QUALITY PREMIUM EXPERIENCE

25 YEAR STRUCTURAL WARRANTY

PROUDLY AUSTRALIAN OWNED BRAND

LIFT CHAIR OPTION

HOME THEATRE OPTIONS

Cisco combines the relaxation of a recliner with contemporary design touches, from the slimmer profile to the home theatre options.

#### CUSTOM MADE FOR YOU

Available in 100% top grain leather in over 70 colors, together with a wide range of options from Linea Domo Select fabric range, as well as from local suppliers.

GALVANISED STEEL FRAME SEAT AND BACK Feelux products feature steel frames which are stronger, lighter and more durable.

#### 2 (ERER) 142cm (W)

#### 2.5 (ERER) 182cm (W)

#### 3 (ERER) 202cm (W)