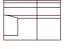

## RECLINER 105cm (W)

1.5 SEATER 126cm (W)

2.5S (1ARM&LHF) 184cm (W)

WEDGE SMART H/T 42 / 58cm (W)

WEDGE H/T 32 / 48cm (W)

**DUAL MOTOR LIFT CHAIR** 105cm (W)

2 SEATER 168cm (W)

3S (1ARM&LHF) 202cm (W)

STRAIGHT H/T 42cm (W) STRAIGHT SMART H/T 42cm (W)

1.5 R 126cm (W)

2.5 SEATER 208cm (W)

CHAISE (LHF) 104cm (W) 173cm (D)

LEG ON FIXED CHAIR 3cm (H)

2 (RR) 168cm (W)

3 SEATER 227cm (W)

1S NO ARM 59cm (W)

LEG ON RECLINER 1.2cm (H)

2.5 (RR) 208cm (W)

3 (RR) 227cm (W)

1S (1ARM&LHF) 84cm (W)

1.5S NO ARM 80cm (W)

1.5S (1ARM&LHF) 104cm (W)

CORNER

(STANDARD) 122cm (W)

2S (1ARM&LHF) 143cm (W)

SQUARE CORNER (OPTIONAL) 122cm (W)

All pieces with 1 arm are available either LHF or RHF.

Please note: Our products are handcrafted. Specifications shown in these line drawings are correct at the time of printing. Dimensions and specifications are subject to change and should be used as a general guide only.