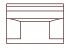

## RECLINER 105cm (W)

1.5 SEATER 126cm (W)

2.5S (1ARM&LHF) 184cm (W)

WEDGE SMART H/T 42 / 58cm (W)

WEDGE H/T 32 / 48cm (W)

**DUAL MOTOR LIFT CHAIR** 105cm (W)

2 SEATER 168cm (W)

3S (1ARM&LHF) 202cm (W)

STRAIGHT H/T 42cm (W) STRAIGHT SMART H/T 42cm (W)

1.5 R 126cm (W)

2.5 SEATER 208cm (W)

CHAISE (LHF) 104cm (W) 173cm (D)

LEG ON FIXED CHAIR 3cm (H)

2 (RR) 168cm (W)

3 SEATER 227cm (W)

1S NO ARM 59cm (W)