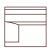

## RECLINER 105cm (W)

1.5 SEATER 126cm (W)

2.5S (1ARM&LHF) 184cm (W)

WEDGE SMART H/T 42 / 58cm (W)

WEDGE H/T 32 / 48cm (W)

**DUAL MOTOR LIFT CHAIR** 105cm (W)

2 SEATER 168cm (W)

3S (1ARM&LHF) 202cm (W)

STRAIGHT H/T 42cm (W) STRAIGHT SMART H/T 42cm (W)

1.5 R 126cm (W)

2.5 SEATER 208cm (W)

CHAISE (LHF) 104cm (W) 173cm (D)

LEG ON FIXED CHAIR 3cm (H)

2 (RR) 168cm (W)

3 SEATER 227cm (W)

1S NO ARM 59cm (W)

LEG ON RECLINER 1.2cm (H)

2.5 (RR) 208cm (W)

3 (RR) 227cm (W)

1S (1ARM&LHF) 84cm (W)

1.5S NO ARM 80cm (W)

1.5S (1ARM&LHF) 104cm (W)

CORNER

(STANDARD) 122cm (W)

2S (1ARM&LHF) 143cm (W)

SQUARE CORNER (OPTIONAL) 122cm (W)

All pieces with 1 arm are available either LHF or RHF.

Please note: Our products are handcrafted. Specifications shown in these line drawings are correct at the time of printing. Dimensions and specifications are subject to change and should be used as a general guide only.