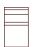

## RECLINER 105cm (W)

1.5 SEATER 126cm (W)

2.5S (1ARM&LHF) 184cm (W)

WEDGE SMART H/T 42 / 58cm (W)

WEDGE H/T 32 / 48cm (W)

**DUAL MOTOR LIFT CHAIR** 105cm (W)

2 SEATER 168cm (W)

3S (1ARM&LHF) 202cm (W)

STRAIGHT H/T 42cm (W) STRAIGHT SMART H/T 42cm (W)

1.5 R 126cm (W)

2.5 SEATER 208cm (W)

CHAISE (LHF) 104cm (W) 173cm (D)

LEG ON FIXED CHAIR 3cm (H)

2 (RR) 168cm (W)

3 SEATER 227cm (W)

1S NO ARM 59cm (W)

LEG ON RECLINER 1.2cm (H)

2.5 (RR) 208cm (W)

3 (RR) 227cm (W)

1S (1ARM&LHF) 84cm (W)

1.5S NO ARM 80cm (W)

1.5S (1ARM&LHF) 104cm (W)

CORNER

(STANDARD) 122cm (W)

2S (1ARM&LHF) 143cm (W)

SQUARE CORNER (OPTIONAL) 122cm (W)

All pieces with 1 arm are available either LHF or RHF.

Please note: Our products are handcrafted. Specifications shown in these line drawings are correct at the time of printing. Dimensions and specifications are subject to change and should be used as a general guide only.