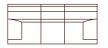

## RECLINER 105cm (W)

1.5 SEATER 126cm (W)

2.5S (1ARM&LHF) 184cm (W)

WEDGE SMART H/T 42 / 58cm (W)

WEDGE H/T 32 / 48cm (W)

**DUAL MOTOR LIFT CHAIR** 105cm (W)

2 SEATER 168cm (W)

3S (1ARM&LHF) 202cm (W)

STRAIGHT H/T 42cm (W) STRAIGHT SMART H/T 42cm (W)

1.5 R 126cm (W)

2.5 SEATER 208cm (W)

CHAISE (LHF) 104cm (W) 173cm (D)

LEG ON FIXED CHAIR 3cm (H)

2 (RR) 168cm (W)

3 SEATER 227cm (W)

1S NO ARM 59cm (W)

LEG ON RECLINER 1.2cm (H)

2.5 (RR) 208cm (W)

3 (RR) 227cm (W)

1S (1ARM&LHF) 84cm (W)

1.5S NO ARM 80cm (W)

1.5S (1ARM&LHF) 104cm (W)

CORNER

(STANDARD) 122cm (W)

2S (1ARM&LHF) 143cm (W)

SQUARE CORNER (OPTIONAL) 122cm (W)

All pieces with 1 arm are available either LHF or RHF.

Please note: Our products are handcrafted. Specifications shown in these line drawings are correct at the time of printing. Dimensions and specifications are subject to change and should be used as a general guide only.