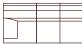

LEG ON RECLINER 1.2cm (H)

2.5 (RR) 208cm (W)

3 (RR) 227cm (W)

1S (1ARM&LHF) 84cm (W)

1.5S NO ARM 80cm (W)

1.5S (1ARM&LHF) 104cm (W)

CORNER

(STANDARD) 122cm (W)

2S (1ARM&LHF) 143cm (W)

SQUARE CORNER (OPTIONAL) 122cm (W)

All pieces with 1 arm are available either LHF or RHF.

Please note: Our products are handcrafted. Specifications shown in these line drawings are correct at the time of printing. Dimensions and specifications are subject to change and should be used as a general guide only.