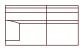

STRAIGHT H/T 42cm (W) STRAIGHT SMART H/T 42cm (W)

1.5 R 126cm (W)

2.5 SEATER 208cm (W)

CHAISE (LHF) 104cm (W) 173cm (D)

LEG ON FIXED CHAIR 3cm (H)

2 (RR) 168cm (W)

3 SEATER 227cm (W)

1S NO ARM 59cm (W)

LEG ON RECLINER 1.2cm (H)

2.5 (RR) 208cm (W)

3 (RR) 227cm (W)

1S (1ARM&LHF) 84cm (W)

1.5S NO ARM 80cm (W)

1.5S (1ARM&LHF) 104cm (W)

CORNER

(STANDARD) 122cm (W)