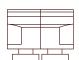

## RECLINER 105cm (W)

1.5 SEATER 126cm (W)

2.5S (1ARM&LHF) 184cm (W)

WEDGE SMART H/T 42 / 58cm (W)

WEDGE H/T 32 / 48cm (W)

**DUAL MOTOR LIFT CHAIR** 105cm (W)

2 SEATER 168cm (W)

3S (1ARM&LHF) 202cm (W)

STRAIGHT H/T 42cm (W) STRAIGHT SMART H/T 42cm (W)

1.5 R 126cm (W)

2.5 SEATER 208cm (W)

CHAISE (LHF) 104cm (W) 173cm (D)

LEG ON FIXED CHAIR 3cm (H)

2 (RR) 168cm (W)

3 SEATER 227cm (W)

1S NO ARM 59cm (W)

LEG ON RECLINER 1.2cm (H)

2.5 (RR) 208cm (W)

3 (RR) 227cm (W)

1S (1ARM&LHF) 84cm (W)

1.5S NO ARM 80cm (W)

1.5S (1ARM&LHF) 104cm (W)

CORNER

(STANDARD) 122cm (W)

2S (1ARM&LHF) 143cm (W)

SQUARE CORNER (OPTIONAL) 122cm (W)

All pieces with 1 arm are available either LHF or RHF.

Please note: Our products are handcrafted. Specifications shown in these line drawings are correct at the time of printing. Dimensions and specifications are subject to change and should be used as a general guide only.