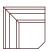

LEG ON RECLINER 1.2cm (H)

2.5 (RR) 208cm (W)

3 (RR) 227cm (W)

1S (1ARM&LHF) 84cm (W)

1.5S NO ARM 80cm (W)

1.5S (1ARM&LHF) 104cm (W)

CORNER

(STANDARD) 122cm (W)

2S (1ARM&LHF) 143cm (W)

SQUARE CORNER (OPTIONAL) 122cm (W)

All pieces with 1 arm are available either LHF or RHF.

Please note: Our products are handcrafted. Specifications shown in these line drawings are correct at the time of printing. Dimensions and specifications are subject to change and should be used as a general guide only.