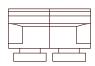

## RECLINER 105cm (W)

1.5 SEATER 126cm (W)

2.5S (1ARM&LHF) 184cm (W)

WEDGE SMART H/T 42 / 58cm (W)

WEDGE H/T 32 / 48cm (W)

**DUAL MOTOR LIFT CHAIR** 105cm (W)

2 SEATER 168cm (W)

3S (1ARM&LHF) 202cm (W)

STRAIGHT H/T 42cm (W) STRAIGHT SMART H/T 42cm (W)

1.5 R 126cm (W)

2.5 SEATER 208cm (W)

CHAISE (LHF) 104cm (W) 173cm (D)

LEG ON FIXED CHAIR 3cm (H)

2 (RR) 168cm (W)

3 SEATER 227cm (W)

1S NO ARM 59cm (W)