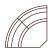

LEG ON RECLINER 1.2cm (H)

2.5 (RR) 208cm (W)

3 (RR) 227cm (W)

1S (1ARM&LHF) 84cm (W)

1.5S NO ARM 80cm (W)

1.5S (1ARM&LHF) 104cm (W)

CORNER

(STANDARD) 122cm (W)

2S (1ARM&LHF) 143cm (W)

SQUARE CORNER (OPTIONAL) 122cm (W)

All pieces with 1 arm are available either LHF or RHF.

Please note: Our products are handcrafted. Specifications shown in these line drawings are correct at the time of printing. Dimensions and specifications are subject to change and should be used as a general guide only.