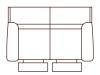

## DUAL MOTOR LIFT CHAIR 90cm (W)

2 (RR) 150cm (W)

2.5 (RR) 190cm (W)

3 (RR) 210cm (W)

ARMCHAIR 90cm (W)

2 SEAT 150cm (W)

2.5 SEAT 190cm (W)

3 SEAT 210cm (W)