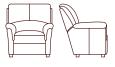

INJECTION-MOULDED SEAT FOAM
A superior foam for consistent comfort.

OVERALL HEIGHT 106cm SEAT HEIGHT 51cm

OVERALL DEPTH 96cm SEAT DEPTH

51cm

RECLINER 90cm (W)

## DUAL MOTOR LIFT CHAIR 90cm (W)

2 (RR) 150cm (W)

2.5 (RR) 190cm (W)

3 (RR) 210cm (W)

ARMCHAIR 90cm (W)

2 SEAT 150cm (W)

2.5 SEAT 190cm (W)

3 SEAT 210cm (W)