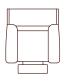

## DUAL MOTOR LIFT CHAIR 90cm (W)

2 (RR) 150cm (W)

2.5 (RR) 190cm (W)

3 (RR) 210cm (W)

ARMCHAIR 90cm (W)

2 SEAT 150cm (W)

2.5 SEAT 190cm (W)

3 SEAT 210cm (W)