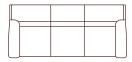

## DUAL MOTOR LIFT CHAIR 90cm (W)

2 (RR) 150cm (W)

2.5 (RR) 190cm (W)

3 (RR) 210cm (W)

ARMCHAIR 90cm (W)

2 SEAT 150cm (W)

2.5 SEAT 190cm (W)

3 SEAT 210cm (W)