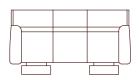

## DUAL MOTOR LIFT CHAIR 90cm (W)

2 (RR) 150cm (W)

2.5 (RR) 190cm (W)

3 (RR) 210cm (W)

ARMCHAIR 90cm (W)

2 SEAT 150cm (W)

2.5 SEAT 190cm (W)

3 SEAT 210cm (W)