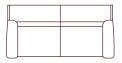

## DUAL MOTOR LIFT CHAIR 90cm (W)

2 (RR) 150cm (W)

2.5 (RR) 190cm (W)

3 (RR) 210cm (W)

ARMCHAIR 90cm (W)

2 SEAT 150cm (W)

2.5 SEAT 190cm (W)

3 SEAT 210cm (W)