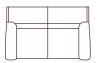

## DUAL MOTOR LIFT CHAIR 90cm (W)

2 (RR) 150cm (W)

2.5 (RR) 190cm (W)

3 (RR) 210cm (W)

ARMCHAIR 90cm (W)

2 SEAT 150cm (W)

2.5 SEAT 190cm (W)

3 SEAT 210cm (W)