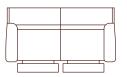

## DUAL MOTOR LIFT CHAIR 90cm (W)

2 (RR) 150cm (W)

2.5 (RR) 190cm (W)

3 (RR) 210cm (W)

ARMCHAIR 90cm (W)

2 SEAT 150cm (W)

2.5 SEAT 190cm (W)

3 SEAT 210cm (W)