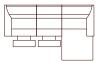

## 1.5 (1ARM&LHF) 103cm (W)

EHR 106cm (W)

1.5 (EHR) (1ARM&LHF) 103cm (W)

CHAISE (RHF) 98cm/105cm (W) 174cm (D)

1S NO ARM 60cm (W)

1.5 EHR 126cm (W)

EHR NO ARM 60cm (W)

1.5 (EHR) (1ARM&LHF) — 1.5 EHR NO ARM — CHAISE(RHF) 288cm (W) 174cm(D)