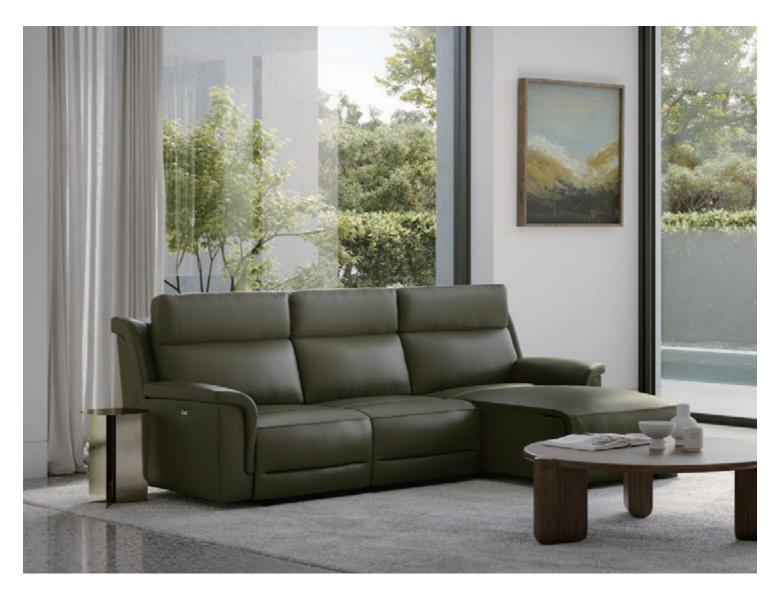

## **KOBE**

Poetry in motion.

PREMIUM QUALITY PREMIUM EXPERIENCE

25 YEAR STRUCTURAL WARRANTY

PROUDLY AUSTRALIAN OWNED BRAND

LIFT CHAIR OPTION

HOME THEATRE OPTION

Everything comes together beautifully in the Kobe range — a high back, padded arms and a range of configurations all designed for ultimate comfort.

## CUSTOM MADE FOR YOU

Available in 100% top grain leather in over 70 colors, together with a wide range of options from Linea Domo Select fabric range, as well as from local suppliers.

GALVANISED STEEL FRAME SEAT AND BACK Feelux products feature steel frames which are stronger, lighter and more durable.