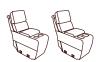

## **KOBE**

Poetry in motion.

PREMIUM QUALITY PREMIUM EXPERIENCE

25 YEAR STRUCTURAL WARRANTY

PROUDLY AUSTRALIAN OWNED BRAND

LIFT CHAIR OPTION

HOME THEATRE OPTION

Everything comes together beautifully in the Kobe range — a high back, padded arms and a range of configurations all designed for ultimate comfort.

2.5S NO ARM 160cm (W)

3 (EHREHR) 226cm (W)

STRAIGHT H/T 42cm (W) STRAIGHT SMART H/T 42cm (W)

2 SEATER 166cm (W)

3S NO ARM 180cm (W)

EHR (1ARM&LHF) 83cm (W)

WEDGE H/T 38 / 52cm (W) WEDGE SMART H/T 38 / 52cm (W)