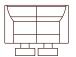

1.5S NO ARM 80cm (W)

2 (EHREHR) 166cm (W)

1.5 EHR NO ARM 80cm (W)

ARMCHAIR 106cm (W)

2S NO ARM 120cm (W)

2.5 (EHREHR) 206cm (W)

CORNER 120cm (W)

1.5 SEATER 126cm (W)

2.5S NO ARM 160cm (W)

3 (EHREHR) 226cm (W)

STRAIGHT H/T 42cm (W) STRAIGHT SMART H/T 42cm (W)

2 SEATER 166cm (W)

3S NO ARM 180cm (W)

EHR (1ARM&LHF) 83cm (W)

WEDGE H/T 38 / 52cm (W) WEDGE SMART H/T 38 / 52cm (W)