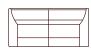

1.5S NO ARM 80cm (W)

2 (EHREHR) 166cm (W)

1.5 EHR NO ARM 80cm (W)

ARMCHAIR 106cm (W)

2S NO ARM 120cm (W)

2.5 (EHREHR) 206cm (W)

CORNER 120cm (W)

1.5 SEATER 126cm (W)