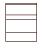

1.5S NO ARM 80cm (W)

2 (EHREHR) 166cm (W)

1.5 EHR NO ARM 80cm (W)

ARMCHAIR 106cm (W)

2S NO ARM 120cm (W)

2.5 (EHREHR) 206cm (W)

CORNER 120cm (W)

1.5 SEATER 126cm (W)

2.5S NO ARM 160cm (W)

3 (EHREHR) 226cm (W)

STRAIGHT H/T 42cm (W) STRAIGHT SMART H/T 42cm (W)

2 SEATER 166cm (W)

3S NO ARM 180cm (W)

EHR (1ARM&LHF) 83cm (W)

WEDGE H/T 38 / 52cm (W) WEDGE SMART H/T 38 / 52cm (W)