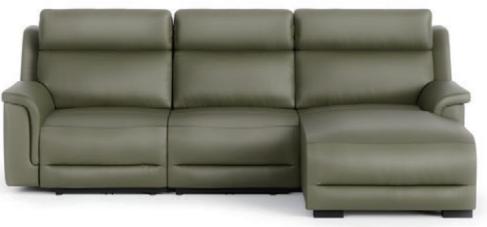

## 1.5 (1ARM&LHF) 103cm (W)

EHR 106cm (W)

1.5 (EHR) (1ARM&LHF) 103cm (W)

CHAISE (RHF) 98cm/105cm (W) 174cm (D)

1S NO ARM 60cm (W)

1.5 EHR 126cm (W)

EHR NO ARM 60cm (W)

1.5 (EHR) (1ARM&LHF) — 1.5 EHR NO ARM — CHAISE(RHF) 288cm (W) 174cm(D)

2.5 SEATER 206cm (W)

STANDARD PLASTIC **LEG** 1.2cm (H)

All pieces with 1 arm are available either LHF or RHF.