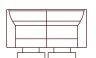

## 1.5 (1ARM&LHF) 103cm (W)

EHR 106cm (W)

1.5 (EHR) (1ARM&LHF) 103cm (W)

CHAISE (RHF) 98cm/105cm (W) 174cm (D)

1S NO ARM 60cm (W)

1.5 EHR 126cm (W)

EHR NO ARM 60cm (W)

1.5 (EHR) (1ARM&LHF) — 1.5 EHR NO ARM — CHAISE(RHF) 288cm (W) 174cm(D)

1.5S NO ARM 80cm (W)

2 (EHREHR) 166cm (W)

1.5 EHR NO ARM 80cm (W)

ARMCHAIR 106cm (W)

2S NO ARM 120cm (W)

2.5 (EHREHR) 206cm (W)

CORNER 120cm (W)

1.5 SEATER 126cm (W)

2.5S NO ARM 160cm (W)

3 (EHREHR) 226cm (W)

STRAIGHT H/T 42cm (W) STRAIGHT SMART H/T 42cm (W)

2 SEATER 166cm (W)

3S NO ARM 180cm (W)

EHR (1ARM&LHF) 83cm (W)

WEDGE H/T 38 / 52cm (W) WEDGE SMART H/T 38 / 52cm (W)