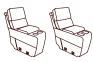

## **KOBE**

Poetry in motion.

PREMIUM QUALITY PREMIUM EXPERIENCE

25 YEAR STRUCTURAL WARRANTY

PROUDLY AUSTRALIAN OWNED BRAND

LIFT CHAIR OPTION

HOME THEATRE OPTION

Everything comes together beautifully in the Kobe range — a high back, padded arms and a range of configurations all designed for ultimate comfort.

## 1.5 (1ARM&LHF) 103cm (W)

EHR 106cm (W)

1.5 (EHR) (1ARM&LHF) 103cm (W)

CHAISE (RHF) 98cm/105cm (W) 174cm (D)

1S NO ARM 60cm (W)

1.5 EHR 126cm (W)

EHR NO ARM 60cm (W)

1.5 (EHR) (1ARM&LHF) — 1.5 EHR NO ARM — CHAISE(RHF) 288cm (W) 174cm(D)