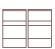

## 1.5 (1ARM&LHF) 103cm (W)

EHR 106cm (W)

1.5 (EHR) (1ARM&LHF) 103cm (W)

CHAISE (RHF) 98cm/105cm (W) 174cm (D)

1S NO ARM 60cm (W)

1.5 EHR 126cm (W)

EHR NO ARM 60cm (W)

1.5 (EHR) (1ARM&LHF) — 1.5 EHR NO ARM — CHAISE(RHF) 288cm (W) 174cm(D)

1.5S NO ARM 80cm (W)

2 (EHREHR) 166cm (W)

1.5 EHR NO ARM 80cm (W)

ARMCHAIR 106cm (W)

2S NO ARM 120cm (W)

2.5 (EHREHR) 206cm (W)

CORNER 120cm (W)

1.5 SEATER 126cm (W)

2.5S NO ARM 160cm (W)

3 (EHREHR) 226cm (W)

STRAIGHT H/T 42cm (W) STRAIGHT SMART H/T 42cm (W)

2 SEATER 166cm (W)

3S NO ARM 180cm (W)

EHR (1ARM&LHF) 83cm (W)

WEDGE H/T 38 / 52cm (W) WEDGE SMART H/T 38 / 52cm (W)

2.5 SEATER 206cm (W)

STANDARD PLASTIC **LEG** 1.2cm (H)

All pieces with 1 arm are available either LHF or RHF.