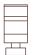

2.5S NO ARM 160cm (W)

3 (EHREHR) 226cm (W)

STRAIGHT H/T 42cm (W) STRAIGHT SMART H/T 42cm (W)

2 SEATER 166cm (W)

3S NO ARM 180cm (W)

EHR (1ARM&LHF) 83cm (W)

WEDGE H/T 38 / 52cm (W) WEDGE SMART H/T 38 / 52cm (W)

2.5 SEATER 206cm (W)

STANDARD PLASTIC **LEG** 1.2cm (H)

All pieces with 1 arm are available either LHF or RHF.