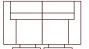

INJECTION-MOULDED SEAT FOAM A superior foam for consistent comfort.

ARMCHAIR 118cm (W)

3 (EHREHR) 246cm (W)

2.5 (EHREHR) 210cm (W)

2 (EHREHR) 182cm (W)

EHR 118cm (W)

2 SEATER 182cm (W)

3 SEATER 246cm (W)