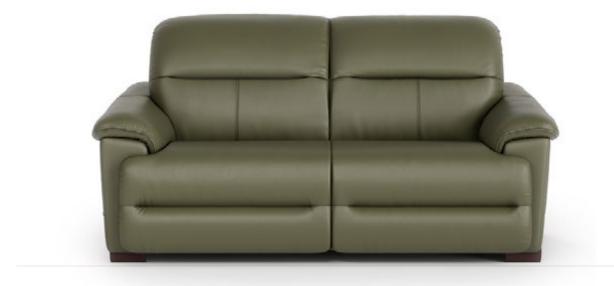

## PREMIUM QUALITY PREMIUM EXPERIENCE

25 YEAR STRUCTURAL WARRANTY

PROUDLY AUSTRALIAN OWNED BRAND

ELECTRIC RECLINER

HOME THEATRE OPTIONS

lineadomo.com.au

International inspiration.

Our Maine range draws on the time-honoured tradition of European incliner design with the classic comfort of New England homes.

## CUSTOM MADE FOR YOU

Available in 100% top grain leather in over 70 colors, together with a wide range of options from Linea Domo Select fabric range, as well as from local suppliers.

GALVANISED STEEL FRAME SEAT AND BACK Feelux products feature steel frames which are stronger, lighter and more durable.

INJECTION-MOULDED SEAT FOAM A superior foam for consistent comfort.

ARMCHAIR 118cm (W)

3 (EHREHR) 246cm (W)

2.5 (EHREHR) 210cm (W)

2 (EHREHR) 182cm (W)

EHR 118cm (W)

2 SEATER 182cm (W)

3 SEATER 246cm (W)