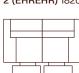

INJECTION-MOULDED SEAT FOAM A superior foam for consistent comfort.

ARMCHAIR 118cm (W)

3 (EHREHR) 246cm (W)

2.5 (EHREHR) 210cm (W)

2 (EHREHR) 182cm (W)

EHR 118cm (W)

2 SEATER 182cm (W)

3 SEATER 246cm (W)