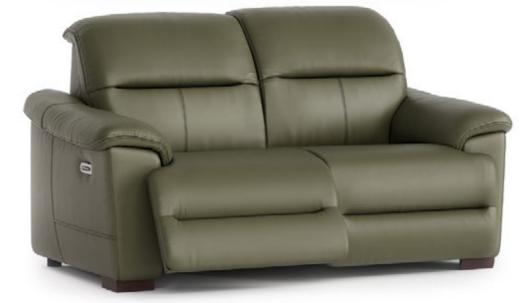

## PREMIUM QUALITY PREMIUM EXPERIENCE

25 YEAR STRUCTURAL WARRANTY

PROUDLY AUSTRALIAN OWNED BRAND

ELECTRIC RECLINER

HOME THEATRE OPTIONS

lineadomo.com.au

International inspiration.

Our Maine range draws on the time-honoured tradition of European incliner design with the classic comfort of New England homes.

## CUSTOM MADE FOR YOU

Available in 100% top grain leather in over 70 colors, together with a wide range of options from Linea Domo Select fabric range, as well as from local suppliers.

GALVANISED STEEL FRAME SEAT AND BACK Feelux products feature steel frames which are stronger, lighter and more durable.

INJECTION-MOULDED SEAT FOAM A superior foam for consistent comfort.

ARMCHAIR 118cm (W)

3 (EHREHR) 246cm (W)

2.5 (EHREHR) 210cm (W)

2 (EHREHR) 182cm (W)

EHR 118cm (W)

2 SEATER 182cm (W)

3 SEATER 246cm (W)