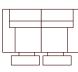

INJECTION-MOULDED SEAT FOAM A superior foam for consistent comfort.

ARMCHAIR 118cm (W)

3 (EHREHR) 246cm (W)

2.5 (EHREHR) 210cm (W)

2 (EHREHR) 182cm (W)

EHR 118cm (W)

2 SEATER 182cm (W)

3 SEATER 246cm (W)