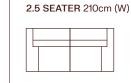

INJECTION-MOULDED SEAT FOAM A superior foam for consistent comfort.

ARMCHAIR 118cm (W)

3 (EHREHR) 246cm (W)

2.5 (EHREHR) 210cm (W)

2 (EHREHR) 182cm (W)

EHR 118cm (W)

2 SEATER 182cm (W)

3 SEATER 246cm (W)