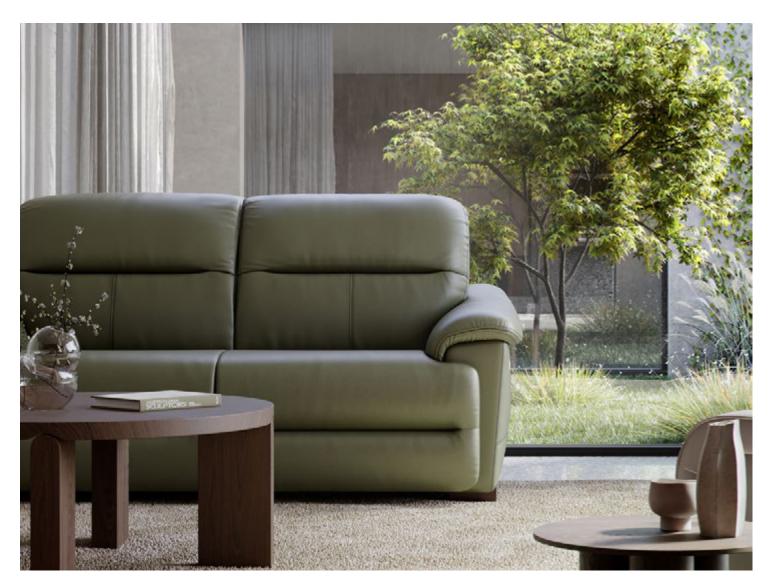

## MAINE

## PREMIUM QUALITY PREMIUM EXPERIENCE

25 YEAR STRUCTURAL WARRANTY

PROUDLY AUSTRALIAN OWNED BRAND

ELECTRIC RECLINER

HOME THEATRE OPTIONS

lineadomo.com.au

International inspiration.

Our Maine range draws on the time-honoured tradition of European incliner design with the classic comfort of New England homes.

## CUSTOM MADE FOR YOU

Available in 100% top grain leather in over 70 colors, together with a wide range of options from Linea Domo Select fabric range, as well as from local suppliers.

GALVANISED STEEL FRAME SEAT AND BACK Feelux products feature steel frames which are stronger, lighter and more durable.

INJECTION-MOULDED SEAT FOAM A superior foam for consistent comfort.

ARMCHAIR 118cm (W)

3 (EHREHR) 246cm (W)

2.5 (EHREHR) 210cm (W)

2 (EHREHR) 182cm (W)

EHR 118cm (W)

2 SEATER 182cm (W)

3 SEATER 246cm (W)