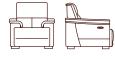

INJECTION-MOULDED SEAT FOAM A superior foam for consistent comfort.

ARMCHAIR 118cm (W)

3 (EHREHR) 246cm (W)

2.5 (EHREHR) 210cm (W)

2 (EHREHR) 182cm (W)

EHR 118cm (W)

2 SEATER 182cm (W)

3 SEATER 246cm (W)