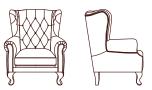

ufted leather sofa, a symbol of enduring elegance and meticulous artisanship. Each tuft painstakingly placed by skilled hands, this sofa radiates authenticity and heritage.

# CUSTOM MADE FOR YOU

Available in 100% top grain leather in over 70 colors, together with a wide range of options from Linea Domo Select fabric range, as well as from local suppliers.

GALVANISED STEEL FRAME SEAT AND BACK Feelux products feature steel frames which are stronger, lighter and more durable.

INJECTION-MOULDED SEAT FOAM
A superior foam for consistent comfort.

PREMIUM QUALITY PREMIUM EXPERIENCE

25 YEAR STRUCTURAL WARRANTY

PROUDLY AUSTRALIAN OWNED BRAND









# 1 SEATER 140cm (W)



#### 2 SEATER 205cm (W)



# 2.5 SEATER 221cm (W)



## 3 SEATER 252cm (W)



# WING CHAIR 96cm (W) 90cm (D) 115cm (H)



## OTTOMAN 100cm (W) 85cm (D) 51cm (H)



# WING CHAIR OTTOMAN



## STANDARD TIMBER LEG 8.5cm (H)



#### FRONT LEG OF WING CHAIR 20cm (H)



# BACK LEG OF WING CHAIR 20cm (H)





Please note: Our products are handcrafted. Specifications shown in these line drawings are correct at the time of printing. Dimensions and specifications are subject to change and should be used as a general guide only.