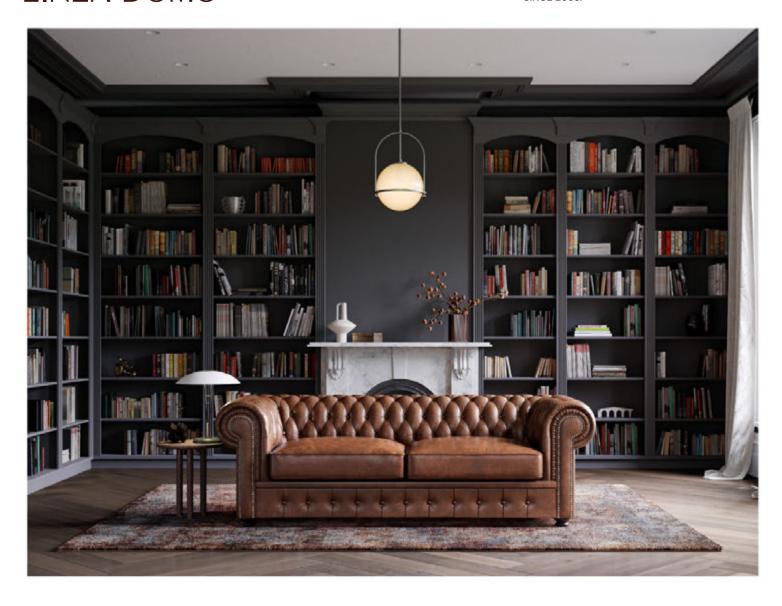

# LINEA DOMO

# ROMSEY

Timeless Classic.

Evoke the charm of tradition with our exquisitely hand-tufted leather sofa, a symbol of enduring elegance and meticulous artisanship. Each tuft painstakingly placed by skilled hands, this sofa radiates authenticity and heritage.

# CUSTOM MADE FOR YOU

Available in 100% top grain leather in over 70 colors, together with a wide range of options from Linea Domo Select fabric range, as well as from local suppliers.

GALVANISED STEEL FRAME SEAT AND BACK Feelux products feature steel frames which are stronger, lighter and more durable.