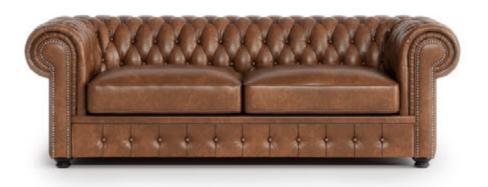

# ROMSEY

Timeless Classic.

Evoke the charm of tradition with our exquisitely hand-tufted leather sofa, a symbol of enduring elegance and meticulous artisanship. Each tuft painstakingly placed by skilled hands, this sofa radiates authenticity and heritage.

## 3 SEATER 252cm (W)