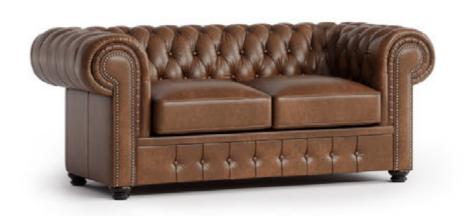

# ROMSEY

Timeless Classic.

Evoke the charm of tradition with our exquisitely hand-tufted leather sofa, a symbol of enduring elegance and meticulous artisanship. Each tuft painstakingly placed by skilled hands, this sofa radiates authenticity and heritage.

#### 2 SEATER 205cm (W)

# 2.5 SEATER 221cm (W)