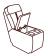

INJECTION-MOULDED SEAT FOAM
A superior foam for consistent comfort.

**DUAL MOTOR LIFT CHAIR** 90cm (W)

EHR LIFT CHAIR 90cm (W)

EBR LIFT CHAIR 90cm (W)

1.5 EHR 110cm (W)

2 (EHREHR) 150cm (W)

2.5 (EHREHR) 190cm (W)

3 (EHREHR) 210cm (W)

ARMCHAIR 90cm (W)

1.5 SEATER 110cm (W)

2 SEATER 150cm (W)

2.5 SEATER 190cm (W)

3 SEATER 210cm (W)

1S (1ARM&LHF) 75cm (W)

1.5S (1ARM&LHF) 95cm (W)