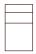

2S (1ARM&LHF) 135cm (W)

2.5S (1ARM&LHF) 175cm (W)

3S (1ARM&LHF) 195cm (W)

CHAISE (LHF) 95cm (W) 170cm (D)

1S NO ARM 60cm (W)

1.5S NO ARM 80cm (W)

CORNER 120cm (W)

WEDGE H/T 38 / 52cm (W) WEDGE SMART H/T 38 / 52cm (W)