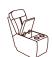

INJECTION-MOULDED SEAT FOAM
A superior foam for consistent comfort.

**DUAL MOTOR LIFT CHAIR** 90cm (W)

EHR LIFT CHAIR 90cm (W)

EBR LIFT CHAIR 90cm (W)

1.5 EHR 110cm (W)

2 (EHREHR) 150cm (W)

2.5 (EHREHR) 190cm (W)

3 (EHREHR) 210cm (W)

ARMCHAIR 90cm (W)

1.5 SEATER 110cm (W)

2 SEATER 150cm (W)

2.5 SEATER 190cm (W)

3 SEATER 210cm (W)

1S (1ARM&LHF) 75cm (W)

1.5S (1ARM&LHF) 95cm (W)