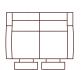

3 (EHREHR) 210cm (W)

ARMCHAIR 90cm (W)

1.5 SEATER 110cm (W)

2 SEATER 150cm (W)

2.5 SEATER 190cm (W)

3 SEATER 210cm (W)

1S (1ARM&LHF) 75cm (W)

1.5S (1ARM&LHF) 95cm (W)

2S (1ARM&LHF) 135cm (W)

2.5S (1ARM&LHF) 175cm (W)

3S (1ARM&LHF) 195cm (W)

CHAISE (LHF) 95cm (W) 170cm (D)

1S NO ARM 60cm (W)

1.5S NO ARM 80cm (W)

CORNER 120cm (W)

WEDGE H/T 38 / 52cm (W) WEDGE SMART H/T 38 / 52cm (W)