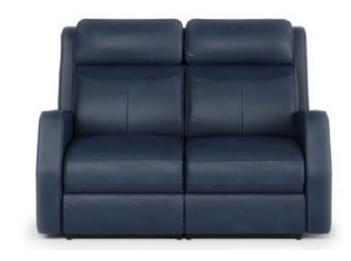

## SAVILLE

Unbridled elegance.

PREMIUM QUALITY PREMIUM EXPERIENCE

25 YEAR STRUCTURAL WARRANTY

PROUDLY AUSTRALIAN OWNED BRAND

LIFT CHAIR OPTION

HOME THEATRE OPTION

Whether you are catching up on your favorite show, enjoying quality time with loved ones, or simply seeking a peaceful retreat, the Saville ensures that every moment is a moment of pure relaxation.

3 (EHREHR) 210cm (W)

ARMCHAIR 90cm (W)

1.5 SEATER 110cm (W)

2 SEATER 150cm (W)

2.5 SEATER 190cm (W)

3 SEATER 210cm (W)

1S (1ARM&LHF) 75cm (W)

1.5S (1ARM&LHF) 95cm (W)