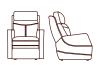

INJECTION-MOULDED SEAT FOAM
A superior foam for consistent comfort.

**DUAL MOTOR LIFT CHAIR** 90cm (W)

EHR LIFT CHAIR 90cm (W)

EBR LIFT CHAIR 90cm (W)

1.5 EHR 110cm (W)

2 (EHREHR) 150cm (W)

2.5 (EHREHR) 190cm (W)

3 (EHREHR) 210cm (W)

ARMCHAIR 90cm (W)

1.5 SEATER 110cm (W)

2 SEATER 150cm (W)

2.5 SEATER 190cm (W)

3 SEATER 210cm (W)

1S (1ARM&LHF) 75cm (W)

1.5S (1ARM&LHF) 95cm (W)