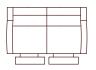

3 (EHREHR) 210cm (W)

ARMCHAIR 90cm (W)

1.5 SEATER 110cm (W)

2 SEATER 150cm (W)

2.5 SEATER 190cm (W)

3 SEATER 210cm (W)

1S (1ARM&LHF) 75cm (W)

1.5S (1ARM&LHF) 95cm (W)

2S (1ARM&LHF) 135cm (W)

2.5S (1ARM&LHF) 175cm (W)

3S (1ARM&LHF) 195cm (W)

CHAISE (LHF) 95cm (W) 170cm (D)

1S NO ARM 60cm (W)

1.5S NO ARM 80cm (W)

CORNER 120cm (W)

WEDGE H/T 38 / 52cm (W) WEDGE SMART H/T 38 / 52cm (W)