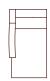

3 (EHREHR) 210cm (W)

ARMCHAIR 90cm (W)

1.5 SEATER 110cm (W)

2 SEATER 150cm (W)

2.5 SEATER 190cm (W)

3 SEATER 210cm (W)

1S (1ARM&LHF) 75cm (W)

1.5S (1ARM&LHF) 95cm (W)

2S (1ARM&LHF) 135cm (W)

2.5S (1ARM&LHF) 175cm (W)

3S (1ARM&LHF) 195cm (W)

CHAISE (LHF) 95cm (W) 170cm (D)

1S NO ARM 60cm (W)

1.5S NO ARM 80cm (W)

CORNER 120cm (W)

WEDGE H/T 38 / 52cm (W) WEDGE SMART H/T 38 / 52cm (W)