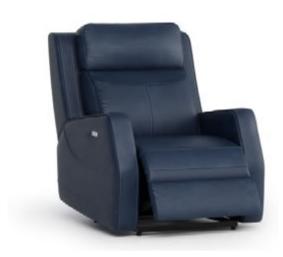

## SAVILLE

Unbridled elegance.

PREMIUM QUALITY PREMIUM EXPERIENCE

25 YEAR STRUCTURAL WARRANTY

PROUDLY AUSTRALIAN OWNED BRAND

LIFT CHAIR OPTION

HOME THEATRE OPTION

Whether you are catching up on your favorite show, enjoying quality time with loved ones, or simply seeking a peaceful retreat, the Saville ensures that every moment is a moment of pure relaxation.

INJECTION-MOULDED SEAT FOAM
A superior foam for consistent comfort.

**DUAL MOTOR LIFT CHAIR** 90cm (W)

EHR LIFT CHAIR 90cm (W)

EBR LIFT CHAIR 90cm (W)

1.5 EHR 110cm (W)

2 (EHREHR) 150cm (W)

2.5 (EHREHR) 190cm (W)