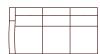

INJECTION-MOULDED SEAT FOAM
A superior foam for consistent comfort.

**DUAL MOTOR LIFT CHAIR** 90cm (W)

EHR LIFT CHAIR 90cm (W)

EBR LIFT CHAIR 90cm (W)

1.5 EHR 110cm (W)

2 (EHREHR) 150cm (W)

2.5 (EHREHR) 190cm (W)

3 (EHREHR) 210cm (W)

ARMCHAIR 90cm (W)

1.5 SEATER 110cm (W)

2 SEATER 150cm (W)

2.5 SEATER 190cm (W)

3 SEATER 210cm (W)

1S (1ARM&LHF) 75cm (W)

1.5S (1ARM&LHF) 95cm (W)