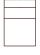

2S (1ARM&LHF) 135cm (W)

2.5S (1ARM&LHF) 175cm (W)

3S (1ARM&LHF) 195cm (W)

CHAISE (LHF) 95cm (W) 170cm (D)

1S NO ARM 60cm (W)

1.5S NO ARM 80cm (W)

CORNER 120cm (W)

WEDGE H/T 38 / 52cm (W) WEDGE SMART H/T 38 / 52cm (W)