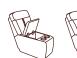

INJECTION-MOULDED SEAT FOAM
A superior foam for consistent comfort.

**DUAL MOTOR LIFT CHAIR** 90cm (W)

EHR LIFT CHAIR 90cm (W)

EBR LIFT CHAIR 90cm (W)

1.5 EHR 110cm (W)

2 (EHREHR) 150cm (W)

2.5 (EHREHR) 190cm (W)

3 (EHREHR) 210cm (W)

ARMCHAIR 90cm (W)

1.5 SEATER 110cm (W)

2 SEATER 150cm (W)

2.5 SEATER 190cm (W)

3 SEATER 210cm (W)

1S (1ARM&LHF) 75cm (W)

1.5S (1ARM&LHF) 95cm (W)