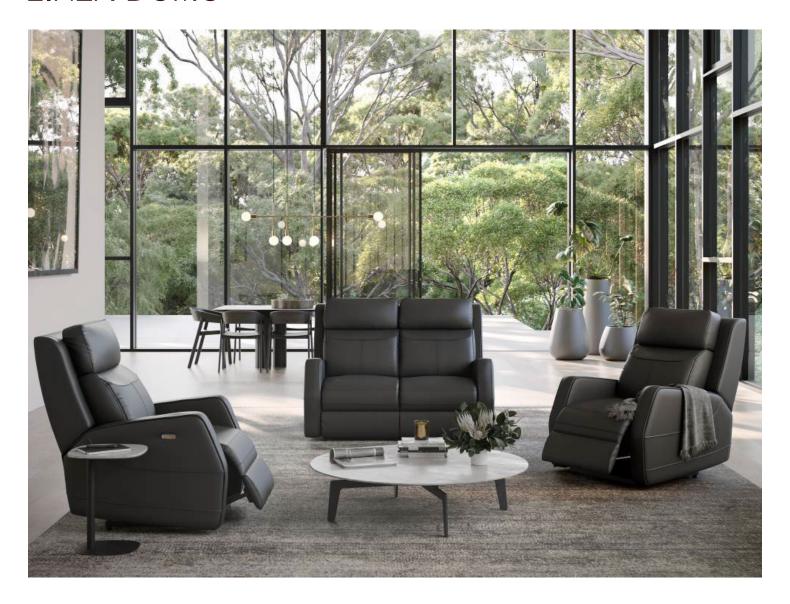

## SAVILLE

Unbridled elegance.

PREMIUM QUALITY PREMIUM EXPERIENCE

25 YEAR STRUCTURAL WARRANTY

PROUDLY AUSTRALIAN OWNED BRAND

LIFT CHAIR OPTION

HOME THEATRE OPTION

Whether you are catching up on your favorite show, enjoying quality time with loved ones, or simply seeking a peaceful retreat, the Saville ensures that every moment is a moment of pure relaxation.

## CUSTOM MADE FOR YOU

Available in 100% top grain leather in over 70 colors, together with a wide range of options from Linea Domo Select fabric range, as well as from local suppliers.

GALVANISED STEEL FRAME SEAT AND BACK Feelux products feature steel frames which are stronger, lighter and more durable.