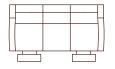

3 (EHREHR) 210cm (W)

ARMCHAIR 90cm (W)

1.5 SEATER 110cm (W)

2 SEATER 150cm (W)

2.5 SEATER 190cm (W)

3 SEATER 210cm (W)

1S (1ARM&LHF) 75cm (W)

1.5S (1ARM&LHF) 95cm (W)

2S (1ARM&LHF) 135cm (W)

2.5S (1ARM&LHF) 175cm (W)

3S (1ARM&LHF) 195cm (W)

CHAISE (LHF) 95cm (W) 170cm (D)

1S NO ARM 60cm (W)

1.5S NO ARM 80cm (W)

CORNER 120cm (W)

WEDGE H/T 38 / 52cm (W) WEDGE SMART H/T 38 / 52cm (W)