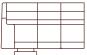

## ER (1ARM&LHF) 85cm (W)

#### 1.5ER (1ARM&LHF) 105cm (W)

#### 2 (ER) (1ARM&LHF) 145cm (W)

#### 2.5 (ER) (1ARM&LHF) 185cm (W)