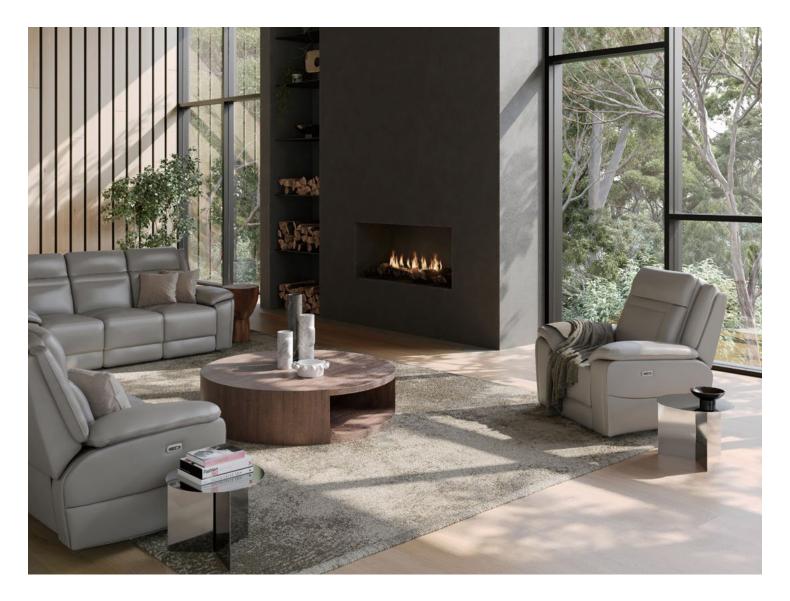

# **TEXAN**

Beautifully bold.

PREMIUM QUALITY PREMIUM EXPERIENCE

25 YEAR STRUCTURAL WARRANTY

PROUDLY AUSTRALIAN OWNED BRAND

**ELECTRIC RECLINER** 

LIFT CHAIR OPTION

HOME THEATRE OPTIONS

The Texan range brings all the character of classic lounge suite design to your home, backed by the confidence that only Linea Domo can deliver.

#### CUSTOM MADE FOR YOU

Available in 100% top grain leather in over 70 colors, together with a wide range of options from Linea Domo Select fabric range, as well as from local suppliers.

#### GALVANISED STEEL FRAME SEAT

Feelux products feature steel frames which are stronger, lighter and more durable.

## INJECTION-MOULDED SEAT FOAM

A superior foam for consistent comfort.