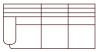

3S (1ARM&LHF) 208cm (W)

STRAIGHT H/T 42cm (W)

1.5 EHR 125cm (W)

2.5 SEATER 208cm (W)

CHAISE (LHF) 104cm (W) 171cm (D)

STANDARD PLASTIC LEG 1.2cm (H)

2 (EHREHR) 168cm (W)

2.5 (EHREHR) 208cm (W)

3 (EHREHR) 230cm (W)

3 SEATER 230cm (W)

1S NO ARM 62cm (W)

1S (1ARM&LHF) 84cm (W)

1.5S NO ARM 82cm (W)

CORNER 120cm (W) 120cm (D)

OTTOMAN 80cm (W) 60cm (D)

All pieces with 1 arm are available either LHF or RHF.