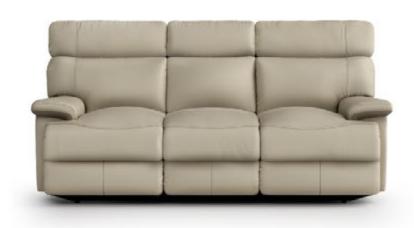

# **ZHIVA**

Harmonious Fusion.

PREMIUM QUALITY PREMIUM EXPERIENCE

**25 YEAR STRUCTURAL** WARRANTY

**PROUDLY AUSTRALIAN** OWNED BRAND

LIFT CHAIR OPTION

HOME THEATRE OPTION

Embrace the perfect fusion of classic design and modern elegance with our exquisite recliner leather sofa. Crafted from the finest leather, this is where Zhiva's comfort meets style in perfect harmony.

### INJECTION-MOULDED SEAT FOAM

A superior foam for consistent comfort.

EHR 105cm (W)

1.5 SEATER 125cm (W)

2.5S (1ARM&LHF) 186cm (W)

WEDGE H/T 38 / 52cm (W)

DUAL MOTOR LIFT CHAIR

2 SEATER 168cm (W)