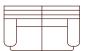

3S (1ARM&LHF) 208cm (W)

STRAIGHT H/T 42cm (W)

1.5 EHR 125cm (W)

2.5 SEATER 208cm (W)

CHAISE (LHF) 104cm (W) 171cm (D)

STANDARD PLASTIC LEG 1.2cm (H)

2 (EHREHR) 168cm (W)

2.5 (EHREHR) 208cm (W)

3 (EHREHR) 230cm (W)

3 SEATER 230cm (W)

1S NO ARM 62cm (W)

1S (1ARM&LHF) 84cm (W)

1.5S NO ARM 82cm (W)

CORNER 120cm (W) 120cm (D)

OTTOMAN 80cm (W) 60cm (D)

All pieces with 1 arm are available either LHF or RHF.