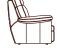

### INJECTION-MOULDED SEAT FOAM

A superior foam for consistent comfort.

EHR 105cm (W)

1.5 SEATER 125cm (W)

2.5S (1ARM&LHF) 186cm (W)

WEDGE H/T 38 / 52cm (W)

DUAL MOTOR LIFT CHAIR

2 SEATER 168cm (W)

3S (1ARM&LHF) 208cm (W)

STRAIGHT H/T 42cm (W)

1.5 EHR 125cm (W)

2.5 SEATER 208cm (W)

CHAISE (LHF) 104cm (W) 171cm (D)

STANDARD PLASTIC LEG 1.2cm (H)

2 (EHREHR) 168cm (W)

2.5 (EHREHR) 208cm (W)