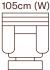

### INJECTION-MOULDED SEAT FOAM

A superior foam for consistent comfort.

EHR 105cm (W)

1.5 SEATER 125cm (W)

2.5S (1ARM&LHF) 186cm (W)

WEDGE H/T 38 / 52cm (W)

DUAL MOTOR LIFT CHAIR

2 SEATER 168cm (W)