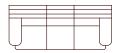

### INJECTION-MOULDED SEAT FOAM

A superior foam for consistent comfort.

EHR 105cm (W)

1.5 SEATER 125cm (W)

2.5S (1ARM&LHF) 186cm (W)

WEDGE H/T 38 / 52cm (W)

DUAL MOTOR LIFT CHAIR

2 SEATER 168cm (W)

3S (1ARM&LHF) 208cm (W)

STRAIGHT H/T 42cm (W)

1.5 EHR 125cm (W)

2.5 SEATER 208cm (W)

CHAISE (LHF) 104cm (W) 171cm (D)

STANDARD PLASTIC LEG 1.2cm (H)

2 (EHREHR) 168cm (W)

2.5 (EHREHR) 208cm (W)

3 (EHREHR) 230cm (W)

3 SEATER 230cm (W)

1S NO ARM 62cm (W)

1S (1ARM&LHF) 84cm (W)

1.5S NO ARM 82cm (W)

CORNER 120cm (W) 120cm (D)

OTTOMAN 80cm (W) 60cm (D)

All pieces with 1 arm are available either LHF or RHF.

1.5S (1ARM&LHF) 104cm (W)