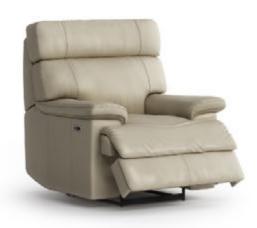

# **ZHIVA**

Harmonious Fusion.

PREMIUM QUALITY PREMIUM EXPERIENCE

**25 YEAR STRUCTURAL** WARRANTY

**PROUDLY AUSTRALIAN** OWNED BRAND

LIFT CHAIR OPTION

HOME THEATRE OPTION

Embrace the perfect fusion of classic design and modern elegance with our exquisite recliner leather sofa. Crafted from the finest leather, this is where Zhiva's comfort meets style in perfect harmony.

### INJECTION-MOULDED SEAT FOAM

A superior foam for consistent comfort.

EHR 105cm (W)

1.5 SEATER 125cm (W)

2.5S (1ARM&LHF) 186cm (W)

WEDGE H/T 38 / 52cm (W)

DUAL MOTOR LIFT CHAIR

2 SEATER 168cm (W)