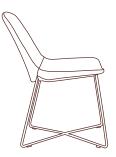

### SOLID CORE STEEL LEGS

The chair is supported by solid core steel legs for long-lasting durability and sturdiness. Comes in a range of leg colours to choose from.

PROUDLY AUSTRALIAN OWNED BRAND

DINING CHAIR 54cm (W)

METAL COLOUR CHOICES

Black

Titanium

Silver

Please note: Our products are handcrafted. riease note: Our products are handcrafted. Specifications shown in these line drawings are correct at the time of printing. Dimensions and specifications are subject to change and should be used as a general guide only.