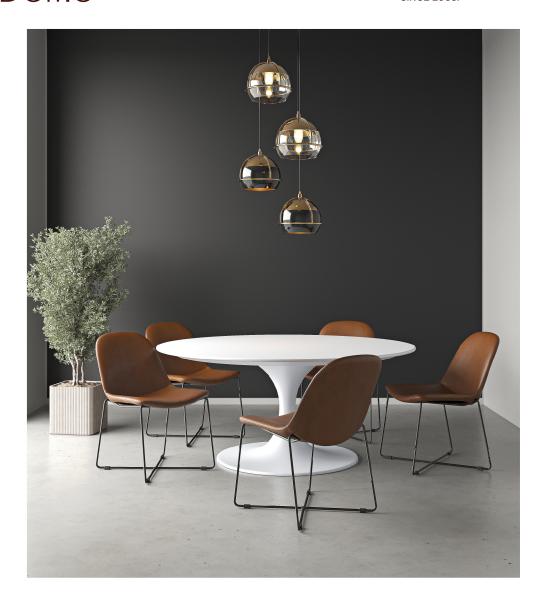

# **ALPHA**

Refined Elegance.

Alpha is designed with an eye for subtle sophistication, it offers a perfect blend of form and function. Elevate your dining experience with a chair that brings a touch of understated luxury to your home.

## CUSTOM MADE FOR YOU

Available in 100% top grain leather in over 70 colours, together with a wide range of options from Linea Domo Select fabric range, as well as from local suppliers.

### SOLID CORE STEEL LEGS

The chair is supported by solid core steel legs for long-lasting durability and sturdiness. Comes in a range of leg colours to choose from.

#### HI-DENSITY FOAM SEATS AND BACKS

Our superior long lasting seating comfort is achieved by using Hi-density Foam for the backs and the seats.

PREMIUM QUALITY PREMIUM EXPERIENCE

3 YEAR STRUCTURAL WARRANTY