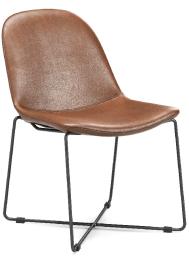

# **ALPHA**

Refined Elegance.

Alpha is designed with an eye for subtle sophistication, it offers a perfect blend of form and function. Elevate your dining experience with a chair that brings a touch of understated luxury to your home.

## CUSTOM MADE FOR YOU

Available in 100% top grain leather in over 70 colours, together with a wide range of options from Linea Domo Select fabric range, as well as from local suppliers.

### SOLID CORE STEEL LEGS

The chair is supported by solid core steel legs for long-lasting durability and sturdiness. Comes in a range of leg colours to choose from.

#### HI-DENSITY FOAM SEATS AND BACKS

Our superior long lasting seating comfort is achieved by using Hi-density Foam for the backs and the seats.

PREMIUM QUALITY PREMIUM EXPERIENCE

3 YEAR STRUCTURAL WARRANTY