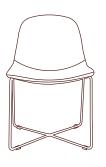

### SOLID CORE STEEL LEGS

The chair is supported by solid core steel legs for long-lasting durability and sturdiness. Comes in a range of leg colours to choose from.

PROUDLY AUSTRALIAN OWNED BRAND

DINING CHAIR 54cm (W)

METAL COLOUR CHOICES

Black

Titanium

Silver

Please note: Our products are handcrafted. riease note: Our products are handcrafted. Specifications shown in these line drawings are correct at the time of printing. Dimensions and specifications are subject to change and should be used as a general guide only.