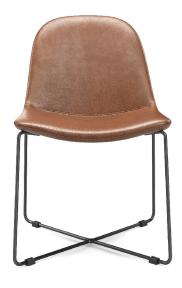

# **ALPHA**

Refined Elegance.

Alpha is designed with an eye for subtle sophistication, it offers a perfect blend of form and function. Elevate your dining experience with a chair that brings a touch of understated luxury to your home.

## CUSTOM MADE FOR YOU

Available in 100% top grain leather in over 70 colours, together with a wide range of options from Linea Domo Select fabric range, as well as from local suppliers.

### SOLID CORE STEEL LEGS

The chair is supported by solid core steel legs for long-lasting durability and sturdiness. Comes in a range of leg colours to choose from.

#### HI-DENSITY FOAM SEATS AND BACKS

Our superior long lasting seating comfort is achieved by using Hi-density Foam for the backs and the seats.

PREMIUM QUALITY PREMIUM EXPERIENCE

3 YEAR STRUCTURAL WARRANTY