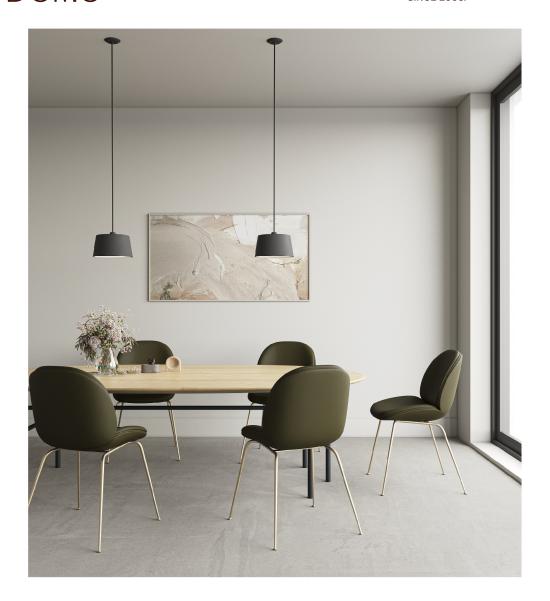

# **CARLO**

Classic Contemporary.

Carlo is distinctively a classic design emphasising luxurious curves resulting in contemporary elegance with unsurpassed comfort.

#### CUSTOM MADE FOR YOU

Available in 100% top grain leather in over 70 colours, together with a wide range of options from Linea Domo Select fabric range, as well as from local suppliers.

### SOLID CORE STEEL LEGS

The chair is supported by solid core steel legs for long-lasting durability and sturdiness. Comes in a range of leg colours to choose from.

#### PATENTED SEAT FORM DESIGN

Our unique design with superior long lasting seating comfort is achieved by using a combination of Hi-density Foam for the backs and seats supported by our very own patented seat form mould.