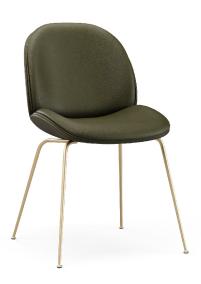

# **CARLO**

Classic Contemporary.

Carlo is distinctively a classic design emphasising luxurious curves resulting in contemporary elegance with unsurpassed comfort.

### SOLID CORE STEEL LEGS

The chair is supported by solid core steel legs for long-lasting durability and sturdiness. Comes in a range of leg colours to choose from.

#### PATENTED SEAT FORM DESIGN

Our unique design with superior long lasting seating comfort is achieved by using a combination of Hi-density Foam for the backs and seats supported by our very own patented seat form mould.