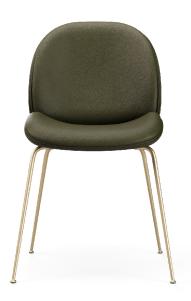

# **CARLO**

Classic Contemporary.

Carlo is distinctively a classic design emphasising luxurious curves resulting in contemporary elegance with unsurpassed comfort.

### SOLID CORE STEEL LEGS

The chair is supported by solid core steel legs for long-lasting durability and sturdiness. Comes in a range of leg colours to choose from.

#### PATENTED SEAT FORM DESIGN

Our unique design with superior long lasting seating comfort is achieved by using a combination of Hi-density Foam for the backs and seats supported by our very own patented seat form mould.