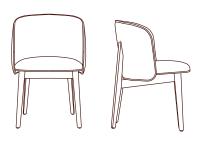

3 YEAR STRUCTURAL WARRANTY

PROUDLY AUSTRALIAN OWNED BRAND

DINING CHAIR 56cm (W)

TIMBER COLOUR CHOICES

Black

Clear

Wheat

Mist

Ash

Charcoal

Please note: Our products are handcrafted. Specifications shown in these line drawings are correct at the time of printing. Dimensions and specifications are subject to change and should be used as a general guide only.