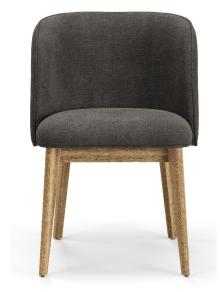

# **EMILE**

Stylish Form.

Emile features sleek curves, innovative design, and a striking silhouette. It's the perfect blend of comfort and contemporary flair.

#### **CUSTOM MADE FOR YOU**

Available in 100% top grain leather in over 70 colours, together with a wide range of options from Linea Domo Select fabric range, as well as from local suppliers.

#### SOLID TIMBER STRUCTURE

The chair structure itself is crafted from reliably FSC sourced solid Beech timber for the seat frame and solid Oak timber for the legs. This ensures that every chair provides durability, stability, and warmth. Comes in a range of timber stains to choose from.

### INJECTION MOULDED FOAM SEATS

Our superior long lasting seating comfort is achieved by using a combination of Hi-density Foam for the backs and Memory Foam + Injection Moulded Foam for the seats.

PREMIUM QUALITY
PREMIUM EXPERIENCE