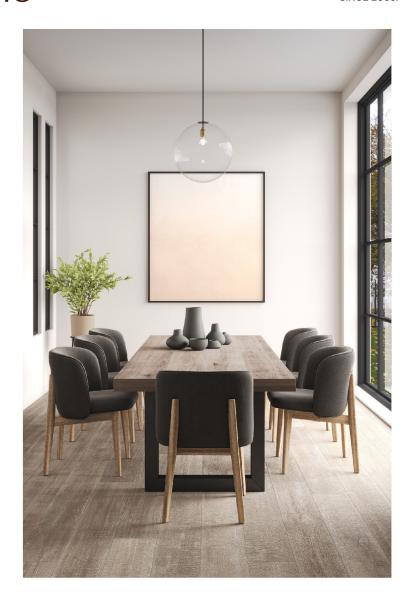

# **EMILE**

Stylish Form.

Emile features sleek curves, innovative design, and a striking silhouette. It's the perfect blend of comfort and contemporary flair.

#### **CUSTOM MADE FOR YOU**

Available in 100% top grain leather in over 70 colours, together with a wide range of options from Linea Domo Select fabric range, as well as from local suppliers.

#### SOLID TIMBER STRUCTURE

The chair structure itself is crafted from reliably FSC sourced solid Beech timber for the seat frame and solid Oak timber for the legs. This ensures that every chair provides durability, stability, and warmth. Comes in a range of timber stains to choose from.

### INJECTION MOULDED FOAM SEATS

Our superior long lasting seating comfort is achieved by using a combination of Hi-density Foam for the backs and Memory Foam + Injection Moulded Foam for the seats.

PREMIUM QUALITY
PREMIUM EXPERIENCE