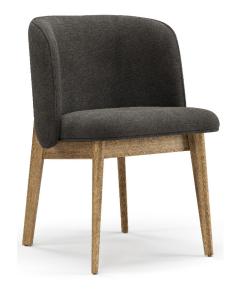

# **EMILE**

Stylish Form.

Emile features sleek curves, innovative design, and a striking silhouette. It's the perfect blend of comfort and contemporary flair.

#### **CUSTOM MADE FOR YOU**

Available in 100% top grain leather in over 70 colours, together with a wide range of options from Linea Domo Select fabric range, as well as from local suppliers.

#### SOLID TIMBER STRUCTURE

The chair structure itself is crafted from reliably FSC sourced solid Beech timber for the seat frame and solid Oak timber for the legs. This ensures that every chair provides durability, stability, and warmth. Comes in a range of timber stains to choose from.

### INJECTION MOULDED FOAM SEATS

Our superior long lasting seating comfort is achieved by using a combination of Hi-density Foam for the backs and Memory Foam + Injection Moulded Foam for the seats.

PREMIUM QUALITY
PREMIUM EXPERIENCE