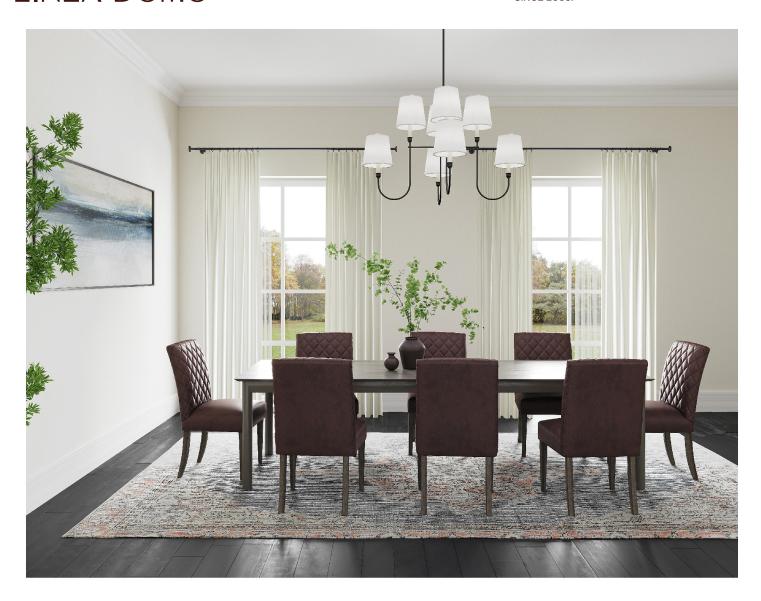

# **FLETCHER**

Refined Elegance.

Fletcher combines timeless elegance with comfort, featuring a sturdy wooden frame, refined upholstery, and a design that seamlessly complements any dining setting.

#### **CUSTOM MADE FOR YOU**

Available in 100% top grain leather in over 70 colours, together with a wide range of options from Linea Domo Select fabric range, as well as from local suppliers.

### SOLID TIMBER STRUCTURE

The chair structure itself is crafted from reliably FSC sourced solid Beech timber for the seat frame and solid Oak timber for the legs. This ensures that every chair provides durability, stability, and warmth. Comes in a range of timber stains to choose from.

#### HI-DENSITY FOAM SEATS AND BACKS

Our superior long lasting seating comfort is achieved by using Hi-density Foam for the backs and the seats.

PREMIUM QUALITY PREMIUM EXPERIENCE

3 YEAR STRUCTURAL WARRANTY