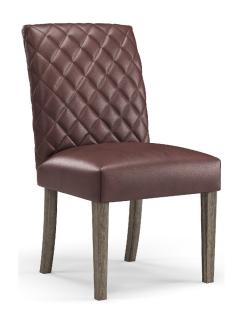

# **FLETCHER**

Refined Elegance.

Fletcher combines timeless elegance with comfort, featuring a sturdy wooden frame, refined upholstery, and a design that seamlessly complements any dining setting.

#### **CUSTOM MADE FOR YOU**

Available in 100% top grain leather in over 70 colours, together with a wide range of options from Linea Domo Select fabric range, as well as from local suppliers.

### SOLID TIMBER STRUCTURE

The chair structure itself is crafted from reliably FSC sourced solid Beech timber for the seat frame and solid Oak timber for the legs. This ensures that every chair provides durability, stability, and warmth. Comes in a range of timber stains to choose from.

#### HI-DENSITY FOAM SEATS AND BACKS

Our superior long lasting seating comfort is achieved by using Hi-density Foam for the backs and the seats.

PREMIUM QUALITY PREMIUM EXPERIENCE

3 YEAR STRUCTURAL WARRANTY