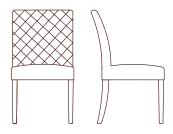

PROUDLY AUSTRALIAN OWNED BRAND

DINING CHAIR 53cm (W)

TIMBER COLOUR CHOICES

Black

Clear

Wheat

Mist

Ash

Charcoal

Please note: Our products are handcrafted. Specifications shown in these line drawings are correct at the time of printing. Dimensions and specifications are subject to change and should be used as a general guide only.