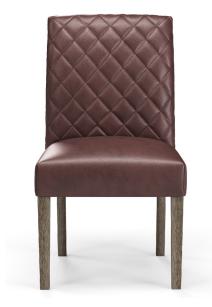

# **FLETCHER**

Refined Elegance.

Fletcher combines timeless elegance with comfort, featuring a sturdy wooden frame, refined upholstery, and a design that seamlessly complements any dining setting.

#### **CUSTOM MADE FOR YOU**

Available in 100% top grain leather in over 70 colours, together with a wide range of options from Linea Domo Select fabric range, as well as from local suppliers.

### SOLID TIMBER STRUCTURE

The chair structure itself is crafted from reliably FSC sourced solid Beech timber for the seat frame and solid Oak timber for the legs. This ensures that every chair provides durability, stability, and warmth. Comes in a range of timber stains to choose from.

#### HI-DENSITY FOAM SEATS AND BACKS

Our superior long lasting seating comfort is achieved by using Hi-density Foam for the backs and the seats.

PREMIUM QUALITY PREMIUM EXPERIENCE

3 YEAR STRUCTURAL WARRANTY