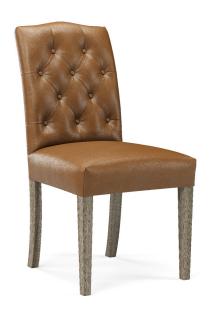

# **FULHAM**

Classic Elegance.

Fulham is a classic period dining chair that captures the elegance of a bygone era with its exquisite craftsmanship, rich wood finishes, and intricate detailing.

#### **CUSTOM MADE FOR YOU**

Available in 100% top grain leather in over 70 colours, together with a wide range of options from Linea Domo Select fabric range, as well as from local suppliers.

### SOLID TIMBER STRUCTURE

The chair structure itself is crafted from reliably FSC sourced solid Beech timber for the seat frame and solid Oak timber for the legs. This ensures that every chair provides durability, stability, and warmth. Comes in a range of timber stains to choose from.

#### HI-DENSITY FOAM SEATS AND BACKS

Our superior long lasting seating comfort is achieved by using Hi-density Foam for the backs and the seats.

PREMIUM QUALITY
PREMIUM EXPERIENCE

3 YEAR STRUCTURAL WARRANTY