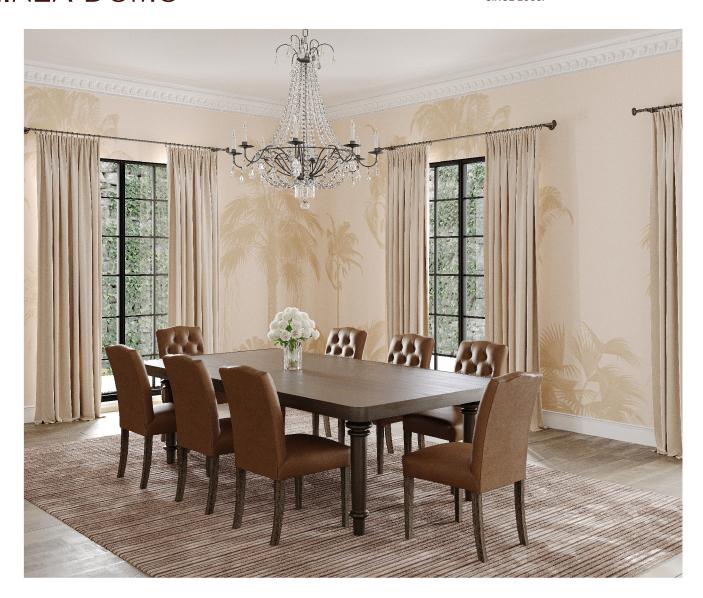

# **FULHAM**

Classic Elegance.

Fulham is a classic period dining chair that captures the elegance of a bygone era with its exquisite craftsmanship, rich wood finishes, and intricate detailing.

#### **CUSTOM MADE FOR YOU**

Available in 100% top grain leather in over 70 colours, together with a wide range of options from Linea Domo Select fabric range, as well as from local suppliers.

### SOLID TIMBER STRUCTURE

The chair structure itself is crafted from reliably FSC sourced solid Beech timber for the seat frame and solid Oak timber for the legs. This ensures that every chair provides durability, stability, and warmth. Comes in a range of timber stains to choose from.

#### HI-DENSITY FOAM SEATS AND BACKS

Our superior long lasting seating comfort is achieved by using Hi-density Foam for the backs and the seats.

PREMIUM QUALITY
PREMIUM EXPERIENCE

3 YEAR STRUCTURAL WARRANTY