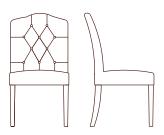

### SOLID TIMBER STRUCTURE

The chair structure itself is crafted from reliably FSC sourced solid Beech timber for the seat frame and solid Oak timber for the legs. This ensures that every chair provides durability, stability, and warmth. Comes in a range of timber stains to choose from.

Please note: Our products are handcrafted. Specifications shown in these line drawings are correct at the time of printing. Dimensions and specifications are subject to change and should be used as a general guide only.