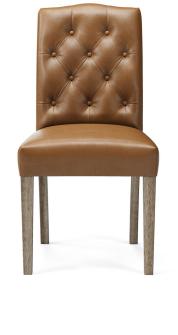

# **FULHAM**

Classic Elegance.

Fulham is a classic period dining chair that captures the elegance of a bygone era with its exquisite craftsmanship, rich wood finishes, and intricate detailing.

#### **CUSTOM MADE FOR YOU**

Available in 100% top grain leather in over 70 colours, together with a wide range of options from Linea Domo Select fabric range, as well as from local suppliers.

### SOLID TIMBER STRUCTURE

The chair structure itself is crafted from reliably FSC sourced solid Beech timber for the seat frame and solid Oak timber for the legs. This ensures that every chair provides durability, stability, and warmth. Comes in a range of timber stains to choose from.

#### HI-DENSITY FOAM SEATS AND BACKS

Our superior long lasting seating comfort is achieved by using Hi-density Foam for the backs and the seats.

PREMIUM QUALITY
PREMIUM EXPERIENCE

3 YEAR STRUCTURAL WARRANTY