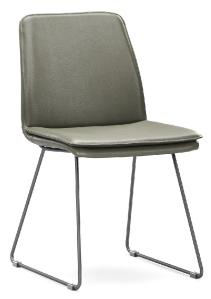

#### SOLID CORE STEEL LEGS

The chair is supported by solid core steel legs for long-lasting durability and sturdiness. Comes in a range of leg colours to choose from.

INJECTION MOULDED FOAM BACK AND SEAT

Our superior long lasting seating comfort is achieved by using Injection Moulded Foam for the seat and back.

49cm

63cm 44cm

DINING CHAIR 50cm (W)