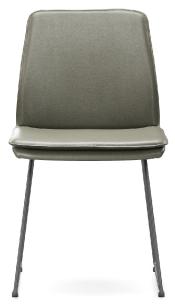

#### SOLID CORE STEEL LEGS

The chair is supported by solid core steel legs for long-lasting durability and sturdiness. Comes in a range of leg colours to choose from.

INJECTION MOULDED FOAM BACK AND SEAT

Our superior long lasting seating comfort is achieved by using Injection Moulded Foam for the seat and back.

49cm

63cm 44cm

DINING CHAIR 50cm (W)