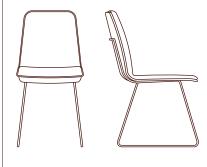

#### SOLID CORE STEEL LEGS

The chair is supported by solid core steel legs for long-lasting durability and sturdiness. Comes in a range of leg colours to choose from.

INJECTION MOULDED FOAM BACK AND SEAT

Our superior long lasting seating comfort is achieved by using Injection Moulded Foam for the seat and back.

49cm

63cm 44cm

DINING CHAIR 50cm (W)