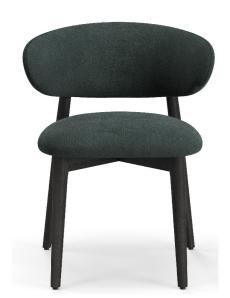

# **JONAS**

PREMIUM QUALITY
PREMIUM EXPERIENCE

3 YEAR STRUCTURAL WARRANTY

PROUDLY AUSTRALIAN OWNED BRAND

Chic Comfort.

Jonas chair is designed with chic and comfort that seamlessly blends modern elegance with plush seating, providing both style and coziness.

#### SOLID TIMBER STRUCTURE

The chair structure itself is crafted from reliably FSC sourced solid Beech timber for the seat frame and solid Oak timber for the legs. This ensures that every chair provides durability, stability, and warmth. Comes in a range of timber stains to choose from.

### INJECTION MOULDED FOAM SEATS

Our superior long lasting seating comfort is achieved by using a combination of Hi-density Foam for the backs and Memory Foam + Injection Moulded Foam for the seats.

DINING CHAIR 60cm (W)