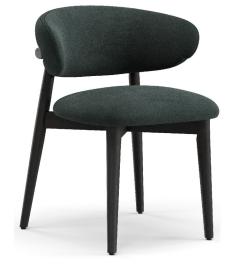

# **JONAS**

PREMIUM QUALITY
PREMIUM EXPERIENCE

3 YEAR STRUCTURAL WARRANTY

PROUDLY AUSTRALIAN OWNED BRAND

Chic Comfort.

Jonas chair is designed with chic and comfort that seamlessly blends modern elegance with plush seating, providing both style and coziness.

#### **CUSTOM MADE FOR YOU**

Available in 100% top grain leather in over 70 colours, together with a wide range of options from Linea Domo Select fabric range, as well as from local suppliers.

#### SOLID TIMBER STRUCTURE

The chair structure itself is crafted from reliably FSC sourced solid Beech timber for the seat frame and solid Oak timber for the legs. This ensures that every chair provides durability, stability, and warmth. Comes in a range of timber stains to choose from.

### INJECTION MOULDED FOAM SEATS

Our superior long lasting seating comfort is achieved by using a combination of Hi-density Foam for the backs and Memory Foam + Injection Moulded Foam for the seats.

DINING CHAIR 60cm (W)