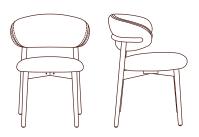

#### SOLID TIMBER STRUCTURE

The chair structure itself is crafted from reliably FSC sourced solid Beech timber for the seat frame and solid Oak timber for the legs. This ensures that every chair provides durability, stability, and warmth. Comes in a range of timber stains to choose from.

### INJECTION MOULDED FOAM SEATS

Our superior long lasting seating comfort is achieved by using a combination of Hi-density Foam for the backs and Memory Foam + Injection Moulded Foam for the seats.

DINING CHAIR 60cm (W)