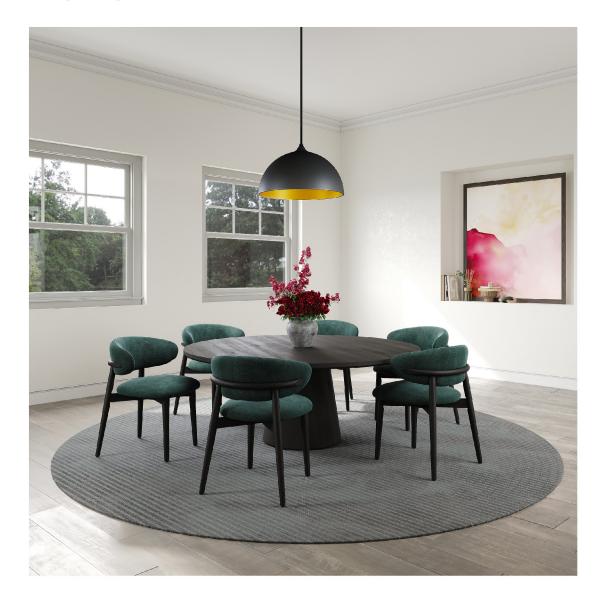

# **JONAS**

PREMIUM QUALITY
PREMIUM EXPERIENCE

3 YEAR STRUCTURAL WARRANTY

PROUDLY AUSTRALIAN OWNED BRAND

Chic Comfort.

Jonas chair is designed with chic and comfort that seamlessly blends modern elegance with plush seating, providing both style and coziness.

#### **CUSTOM MADE FOR YOU**

Available in 100% top grain leather in over 70 colours, together with a wide range of options from Linea Domo Select fabric range, as well as from local suppliers.

#### SOLID TIMBER STRUCTURE

The chair structure itself is crafted from reliably FSC sourced solid Beech timber for the seat frame and solid Oak timber for the legs. This ensures that every chair provides durability, stability, and warmth. Comes in a range of timber stains to choose from.

### INJECTION MOULDED FOAM SEATS

Our superior long lasting seating comfort is achieved by using a combination of Hi-density Foam for the backs and Memory Foam + Injection Moulded Foam for the seats.

DINING CHAIR 60cm (W)