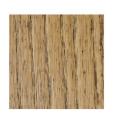

### INJECTION MOULDED FOAM SEATS

Our superior long lasting seating comfort is achieved by using a combination of Hi-density Foam for the backs and Memory Foam + Injection Moulded Foam for the seats.

TIMBER COLOUR CHOICES

Black

Clear

Wheat

Mist

Ash

Charcoal

Please note: Our products are handcrafted. Specifications shown in these line drawings are correct at the time of printing. Dimensions and specifications are subject to change and should be used as a general guide only.