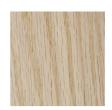

### INJECTION MOULDED FOAM SEATS

Our superior long lasting seating comfort is achieved by using a combination of Hi-density Foam for the backs and Memory Foam + Injection Moulded Foam for the seats.

TIMBER COLOUR CHOICES

Black

Clear

Wheat

Mist

Ash

Charcoal

Please note: Our products are handcrafted. Specifications shown in these line drawings are correct at the time of printing. Dimensions and specifications are subject to change and should be used as a general guide only.