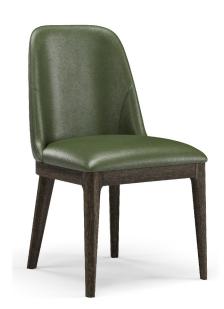

# **LORO**

PREMIUM QUALITY PREMIUM EXPERIENCE

3 YEAR STRUCTURAL WARRANTY

PROUDLY AUSTRALIAN OWNED BRAND

Classic Luxury.

Loro is a classic chair designed with comfort, style and functionality in mind. It will seamlessly fit into any dining setting adding a touch of sophistication.

## CUSTOM MADE FOR YOU

Available in 100% top grain leather in over 70 colours, together with a wide range of options from Linea Domo Select fabric range, as well as from local suppliers.

#### SOLID TIMBER STRUCTURE

The chair structure itself is crafted from reliably FSC sourced solid Beech timber for the seat frame and solid Oak timber for the legs. This ensures that every chair provides durability, stability, and warmth. Comes in a range of timber stains to choose from.

### INJECTION MOULDED FOAM SEATS

Our superior long lasting seating comfort is achieved by using a combination of Hi-density Foam for the backs and Memory Foam + Injection Moulded Foam for the seats.

TIMBER COLOUR CHOICES