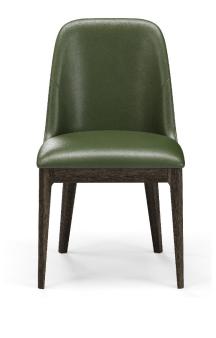

# **LORO**

PREMIUM QUALITY PREMIUM EXPERIENCE

3 YEAR STRUCTURAL WARRANTY

PROUDLY AUSTRALIAN OWNED BRAND

Classic Luxury.

Loro is a classic chair designed with comfort, style and functionality in mind. It will seamlessly fit into any dining setting adding a touch of sophistication.

## CUSTOM MADE FOR YOU

Available in 100% top grain leather in over 70 colours, together with a wide range of options from Linea Domo Select fabric range, as well as from local suppliers.

#### SOLID TIMBER STRUCTURE

The chair structure itself is crafted from reliably FSC sourced solid Beech timber for the seat frame and solid Oak timber for the legs. This ensures that every chair provides durability, stability, and warmth. Comes in a range of timber stains to choose from.

### INJECTION MOULDED FOAM SEATS

Our superior long lasting seating comfort is achieved by using a combination of Hi-density Foam for the backs and Memory Foam + Injection Moulded Foam for the seats.

TIMBER COLOUR CHOICES