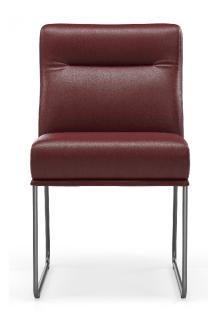

# **MAX**

Refined Elegance.

Max represents sleek simplicity meets refined elegance. With clean lines and a streamlined design, this chair effortlessly complements any contemporary dining space.

#### **CUSTOM MADE FOR YOU**

Available in 100% top grain leather in over 70 colours, together with a wide range of options from Linea Domo Select fabric range, as well as from local suppliers.

### SOLID CORE STEEL LEGS

The chair is supported by solid core steel legs for long-lasting durability and sturdiness. Comes in a range of leg colours to choose from.

#### INJECTION MOULDED FOAM BACK

Our superior long lasting seating comfort is achieved by using Injection Moulded Foam for the back and Hi-Density Foam for the seat.

PREMIUM QUALITY PREMIUM EXPERIENCE

3 YEAR STRUCTURAL WARRANTY