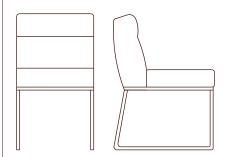

### SOLID CORE STEEL LEGS

The chair is supported by solid core steel legs for long-lasting durability and sturdiness. Comes in a range of leg colours to choose from.

#### INJECTION MOULDED FOAM BACK

Our superior long lasting seating comfort is achieved by using Injection Moulded Foam for the back and Hi-Density Foam for the seat.

PREMIUM QUALITY PREMIUM EXPERIENCE

3 YEAR STRUCTURAL WARRANTY