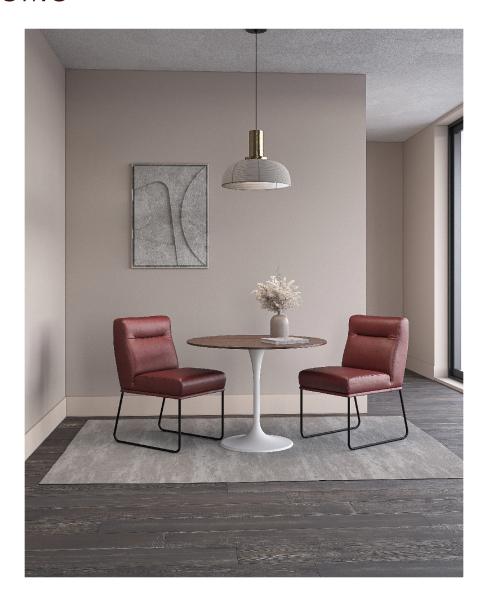

# **MAX**

Refined Elegance.

Max represents sleek simplicity meets refined elegance. With clean lines and a streamlined design, this chair effortlessly complements any contemporary dining space.

#### **CUSTOM MADE FOR YOU**

Available in 100% top grain leather in over 70 colours, together with a wide range of options from Linea Domo Select fabric range, as well as from local suppliers.

### SOLID CORE STEEL LEGS

The chair is supported by solid core steel legs for long-lasting durability and sturdiness. Comes in a range of leg colours to choose from.

#### INJECTION MOULDED FOAM BACK

Our superior long lasting seating comfort is achieved by using Injection Moulded Foam for the back and Hi-Density Foam for the seat.

PREMIUM QUALITY PREMIUM EXPERIENCE

3 YEAR STRUCTURAL WARRANTY