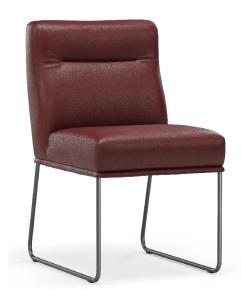

# **MAX**

Refined Elegance.

Max represents sleek simplicity meets refined elegance. With clean lines and a streamlined design, this chair effortlessly complements any contemporary dining space.

#### **CUSTOM MADE FOR YOU**

Available in 100% top grain leather in over 70 colours, together with a wide range of options from Linea Domo Select fabric range, as well as from local suppliers.

### SOLID CORE STEEL LEGS

The chair is supported by solid core steel legs for long-lasting durability and sturdiness. Comes in a range of leg colours to choose from.

#### INJECTION MOULDED FOAM BACK

Our superior long lasting seating comfort is achieved by using Injection Moulded Foam for the back and Hi-Density Foam for the seat.

PREMIUM QUALITY PREMIUM EXPERIENCE

3 YEAR STRUCTURAL WARRANTY